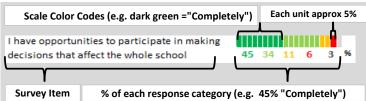

| SCALE: COMPLETELY MOSTLY A LITTLE                                                                                                                                                                                       | NOT #        | AT ALL |         | NO RE | SPONS       | δE |
|-------------------------------------------------------------------------------------------------------------------------------------------------------------------------------------------------------------------------|--------------|--------|---------|-------|-------------|----|
| The office staff greets visitors warmly                                                                                                                                                                                 | 74           | 25     | 1       | 1     | 0           | %  |
| The support staff (custodians, clerks, cafeteria staff, security) seem to care about the students                                                                                                                       | 84           | 14     | 2       | 0     | 1           | %  |
| The school invites me to meetings and special schoo events                                                                                                                                                              | ol 79        | 20     | 1       | 0     | 0           | %  |
| I know what the important issues are in the school                                                                                                                                                                      | 79           | 18     | 2       | 0     | 1           | %  |
| I have opportunities to participate in making decisions that affect the whole school community                                                                                                                          | 74           | 21     | 4       | 0     | 1           | %  |
|                                                                                                                                                                                                                         |              |        |         |       |             |    |
| PARENT-TEACHER PARTNERSHIP                                                                                                                                                                                              |              |        |         |       |             |    |
|                                                                                                                                                                                                                         | 86           | VE     | ERYS    | STR   | ONC         | G  |
| My School's Score<br>How much do you agree with the following statemer                                                                                                                                                  |              |        |         |       | οΝ          | G  |
| My School's Score                                                                                                                                                                                                       |              | ut yoı | ur chil | ld's  | <b>ON</b> ( |    |
| My School's Score How much do you agree with the following statemer teacher ?                                                                                                                                           | nts abo      | ut yoı | ur chil | ld's  |             |    |
| My School's Score<br>How much do you agree with the following statement<br>teacher ?<br>SCALE: COMPLETELY MOSTLY A LITTLE<br>The teacher(s) respects me<br>I am comfortable sharing my concerns with this               | nts abo      | ut yoı | ur chil | ld's  |             |    |
| My School's Score<br>How much do you agree with the following statement<br>teacher ?<br>SCALE: COMPLETELY MOSTLY A LITTLE<br>The teacher(s) respects me<br>I am comfortable sharing my concerns with this<br>teacher(s) | NOT AT<br>81 | ut yoı | ur chil | ld's  |             | %  |
| My School's Score<br>How much do you agree with the following statement<br>teacher ?<br>SCALE: COMPLETELY MOSTLY A LITTLE<br>The teacher(s) respects me<br>I am comfortable sharing my concerns with this               | NOT AT<br>81 | ut yoı | ur chil | ld's  |             |    |