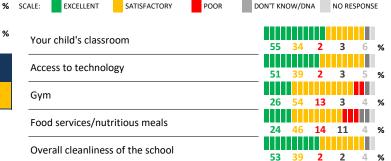

# **QUALITY OF FACILITIES**

| My School's Score | 38 | WEAK |
|-------------------|----|------|

How would you rate the quality of the following facilities at your **school**?