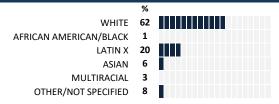

fortable sharing my concerns with this teacher(s)

MOSTLY

My child will be more successful as an adult because of this teacher(s)

The teacher(s) lets me know what they are working The teacher(s) contacts me personally to discuss my

child (strengths, weaknesses, etc.) The teacher(s) provides suggestions for how to support my child in school



#### **MEASURE SCORES**

 Scores are calculated by aggregating the response items in that measure, giving more weight to those reponse items that are harder to agree with.

• Because schools are compared to other schools in the district, performance may be labeled "weak" despite having a majority of positive responses to individual items.

#### SCORE SCALE

80-100 VERY STRONG STRONG

NEUTRAL 20-39 WEAK

0-19 VERY WEAK

## **SURVEYED PARENT RACE**



#### SCHOOL SAFETY

How much do you agree with the following statements about your child's school ?

| School:                                             |              |             |        |
|-----------------------------------------------------|--------------|-------------|--------|
| SCALE: COMPLETELY MOSTLY A LITTLE                   | NOT AT ALL   | NO RE       | SPONSE |
|                                                     |              |             |        |
| My child is safe going to and from school           | 59 34        | 1 <b>1</b>  | 4 %    |
| My child is safe at school                          | 50 40        | 3 <b>2</b>  | 5 %    |
| My child feels like they are part of a community at |              |             |        |
| this school