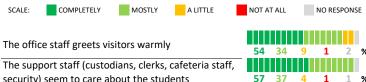

## **SCHOOL COMMUNITY**

| NEUTRAL |
|---------|
|         |

How much do you agree with the following statements about your child's school?

security) seem to care about the students The school invites me to meetings and special school events

I know what the important issues are in the school

I have opportunities to participate in making decisions that affect the whole school community

# 

NO RESPONSE

%

56 21 14 9