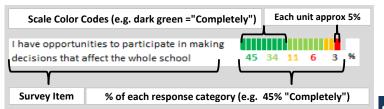

### **WATERS**

#### **HOW TO READ THIS REPORT**



# **RESPONSE RATE**

## My School's Response Rate

- Results not reported for schools with a response rate less than 25%.
- · Response rate estimated by dividing the school's April 2019 enrollment by total number of children parents report having at the school.

# SCHOOL RECOMMENDATION

How likely are parents to recommend this school, on a scale of 1 to 10?

My School's Average Score

8.8

33%

## **SCHOOL COMMUNITY**

| NEUTRAL |
|---------|
|         |

How much do you agree with the following statements about your child's school?



security) seem to care about the students The school invites me to meetings and special school events

I know what the important issues are in the school

I have opportunities to participate in making decisions that affect the whole school community

# 

N