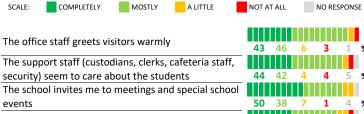

#### SCHOOL SAFETY

How much do you agree with the following statements about your child's

| SCALE: COMPLETELY MOSTLY A LITTLE                   | NOT AT ALL | NO RES     | SPONSE |
|-----------------------------------------------------|------------|------------|--------|
|                                                     |            |            |        |
| My child is safe going to and from school           | 42 39      | 9 2        | 7 %    |
| Marshild in onforce and only                        |            |            |        |
| My child is safe at school                          | 48 38      | 3 <b>1</b> | 9 %    |
| My child feels like they are part of a community at |            |            |        |
| this school                                         | 42 43      | 5 <b>2</b> | 8 %    |
| My child's social and emotional needs are met at    |            |            |        |
| this school                                         | 38 43      | 6 <b>3</b> | 10 %   |
| Bullying is NOT a problem at this school            |            |            |        |
| bullying is NOT a problem at this school            | 28 39      | 13 11      | 9 %    |