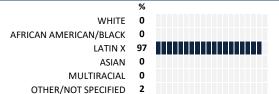

ole school community

# 

%

**52** 37 **5 3** 

# PARENT-TEACHER PARTNERSHIP

The teacher(s) provides suggestions for how to

| My School's Score | 37 | WEAK |
|-------------------|----|------|
| •                 |    |      |

How much do you agree with the following statements about your child's

| teacher ? |
|-----------|
|-----------|



#### **MEASURE SCORES**

 Scores are calculated by aggregating the response items in that measure, giving more weight to those reponse items that are harder to agree with.

• Because schools are compared to other schools in the district, performance may be labeled "weak" despite having a majority of positive responses to individual items.

#### SCORE SCALE

80-100 VERY STRONG STRONG

NEUTRAL

20-39 WEAK

0-19 VERY WEAK

## **SURVEYED PARENT RACE**



#### SCHOOL SAFETY

How much do you agree with the following statements about your child's

| SCALE: COMPLETELY MOSTLY A LITTLE                   | NOT AT ALL | NO RES     | SPONSE |
|-----------------------------------------------------|------------|------------|--------|
|                                                     |            |            |        |
| My child is safe going to and from school           | 42 39      | 9 2        | 7 %    |
| Marshild in onforce and only                        |            |            |        |
| My child is safe at school                          | 48 38      | 3 <b>1</b> | 9 %    |
| My child feels like they are part of a community at |            |            |        |
| this school                                         | 42 43      |