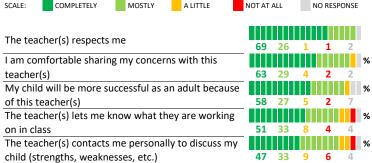

# PARENT-TEACHER PARTNERSHIP

The teacher(s) provides suggestions for how to

| My School's Score | 37 | WEAK |
|-------------------|----|------|
| •                 |    |      |

How much do you agree with the following statements about your child's

| teacher ? |
|-----------|
|-----------|

support my child in school

Network - Network 7