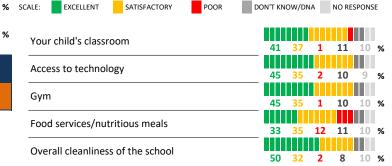

## **QUALITY OF FACILITIES**

| My School's Score | 47 | NEUTRAL |
|-------------------|----|---------|
|-------------------|----|---------|

How would you rate the quality of the following facilities at your **school**?