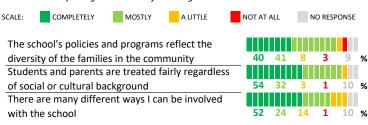

## ADDITIONAL ITEMS

How much do you agree with the following statements?

| WHITE               | 1  |  |
|---------------------|----|--|
| ICAN AMERICAN/BLACK | 97 |  |
| LATIN X             | 0  |  |
| ASIAN               | 0  |  |
| MULTIRACIAL         | 1  |  |
| OTHER/NOT SPECIFIED | 1  |  |