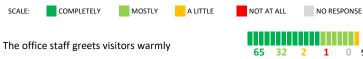

# **SCHOOL COMMUNITY**

My School's Score 53 NEUTRAL

How much do you agree with the following statements about your child's  $\$ school?

The support staff (custodians, clerks, cafeteria staff, security) seem to care about the students
The school invites me to meetings and special school events

I know what the important issues are in the school

I have opportunities to participate in making decisions that affect the whole school community

# 65 32 2 1 0 % 54 36 5 2 3 % 72 21 6 0 1 % 50 31 8 7 4 % 45 35 12 6 3 %