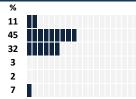

## **SURVEYED PARENT RACE**

WHITE 11 AFRICAN AMERICAN/BLACK 45 LATIN X 32 ASIAN 3 MULTIRACIAL 2 OTHER/NOT SPECIFIED 7