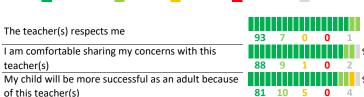

# PARENT-TEACHER PARTNERSHIP

COMPLETELY

MOSTLY

82 VERY STRONG

NO RESPONSE

%

**74** 13 6 **5** 

NOT AT ALL

How much do you agree with the following statements about your child's

teacher?

SCALE:

A LITTLE

The teacher(s) lets me know what they are working on in class

The teacher(s) contacts me personally to discuss my child (strengths, weaknesses, etc.)

The teacher(s) provides suggestions for how to support my child in school

Network - Network 3