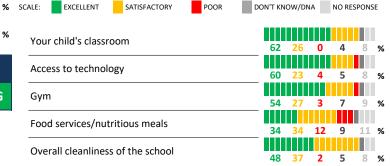

## **QUALITY OF FACILITIES**

| My School's Score | 62 | STRONG |
|-------------------|----|--------|
|-------------------|----|--------|

How would you rate the quality of the following facilities at your **school**?