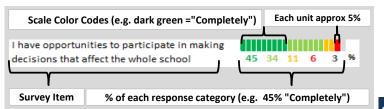

## **SAYRE**

#### **HOW TO READ THIS REPORT**



# **RESPONSE RATE**

# My School's Response Rate

40%

- Results not reported for schools with a response rate less than 25%.
- Response rate estimated by dividing the school's April 2019 enrollment by total number of children parents report having at the school.

# SCHOOL RECOMMENDATION

How likely are parents to recommend this school, on a scale of 1 to 10?

My School's Average Score

8.2

# **SCHOOL COMMUNITY**

My School's Score 53 NEUTRAL

How much do you agree with the following statements about your child's  $\$ school?



The support staff (custodians, clerks, cafeteria staff, security) seem to care about the students
The school invites me to meetings and special school events

I know what the important issues are in the school

I have opportunities to participate in making decis