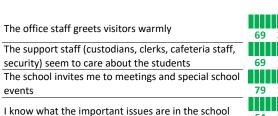

## **SCHOOL COMMUNITY**

COMPLETELY

| My School's Score | 71 STRONG |  |
|-------------------|-----------|--|
|-------------------|-----------|--|

How much do you agree with the following statements about your child's school?

A LITTLE

NOT AT ALL

MOSTLY