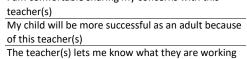

child (strengths, weaknesses, etc.) The teacher(s) provides suggestions for how to support my child in school