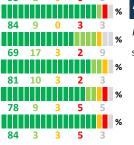

# SCHOOL SAFETY

54%

7.8

NO RESPONSE

How much do you agree with the following statements about your child's school ?

| 56.1661 /                                           |               |             |        |   |
|-----------------------------------------------------|---------------|-------------|--------|---|
| SCALE: COMPLETELY MOSTLY A LITTLE                   | NOT AT ALL    | NO RES      | SPONSE |   |
| My child is safe going to and from school           | 76 <b>1</b> 4 | 5 <b>3</b>  | 2      | % |
| My child is safe at school                          | 72 <b>10</b>  | 10 <b>3</b> | 3      | % |
| My child feels like they are part of a community at |               |             |        |   |
| this school                                         | 60 22         | 5 <b>7</b>  | 5      | % |
| My child's social and emotional needs are met at    |               |             |        |   |
| this school                                         | 52 31         | 9 5         | 3      | % |
| Bullying is NOT a problem at this school            |               |             |        |   |
| banying is not a prosicin at this school            | 40 22         | 22 14       | 2      | % |