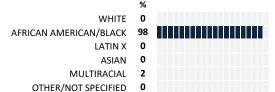

# PARENT-TEACHER PARTNERSHIP

| My School's Score | 93 | VERY STRONG |
|-------------------|----|-------------|
|                   |    |             |

How much do you agree with the following statements about your child's







child (strengths, weaknesses, etc.) The teacher(s) provides suggestions for how to support my child in school



#### **MEASURE SCORES**

 Scores are calculated by aggregating the response items in that measure, giving more weight to those reponse items that are harder to agree with.

• Because schools are compared to other schools in the district, performance may be labeled "weak" despite having a majority of positive responses to individual items.

#### SCORE SCALE

80-100 VERY STRONG STRONG

NEUTRAL 20-39 WEAK

0-19 VERY WEAK

## **SURVEYED PARENT RACE**



# SCHOOL SAFETY

54%

7.8

NO RESPONSE

How much do you agree with the following statements about your child's school ?

| 56.1661 /                                           |               |             |        |   |
|-----------------------------------------------------|---------------|-------------|--------|---|
| SCALE: COMPLETELY MOSTLY A LITTLE                   | NOT AT ALL    | NO RES      | SPONSE |   |
| My child is safe going to and from school           | 76 <b>1</b> 4 | 5 <b>3</b>  | 2      | % |
| My child is safe at school                          | 72 <b>10</b>  | 10 <b>3</b> | 3      | % |
| My child feels like they are part of a community at |               |             |        |   |
| this school                                         | 60 22         | 5 <b>7</b>