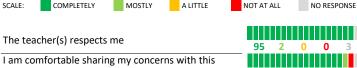

# PARENT-TEACHER PARTNERSHIP

| My School's Score | 93 | VERY STRONG |
|-------------------|----|-------------|
|                   |    |             |

How much do you agree with the following statements about your child's

child (strengths, weaknesses, etc.) The teacher(s) provides suggestions for how to support my child in school