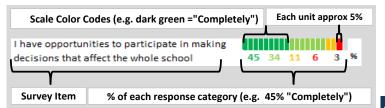

#### **HOW TO READ THIS REPORT**

## **SCHOOL COMMUNITY**

COMPLETELY

| My School's Score | 71 STRONG |  |
|-------------------|-----------|--|
|-------------------|-----------|--|

How much do you agree with the following statements about your child's school?

A LITTLE

NOT AT ALL

MOSTLY