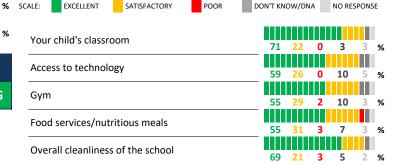

### **QUALITY OF FACILITIES**

| My School's Score | 81 | VERY STRONG |
|-------------------|----|-------------|
|-------------------|----|-------------|

How would you rate the quality of the following facilities at your school?