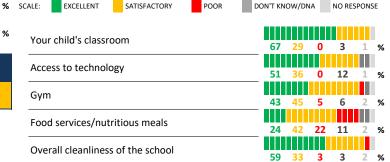

### **QUALITY OF FACILITIES**

| My School's Score | 53 | NEUTRAL |
|-------------------|----|---------|
|-------------------|----|---------|

How would you rate the quality of the following facilities at your **school**?