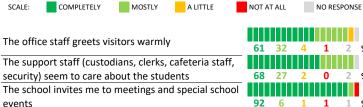

## **SCHOOL COMMUNITY**

| My School's Score 69 | STRONG |
|----------------------|--------|
|----------------------|--------|

How much do you agree with the following statements about your child's school?