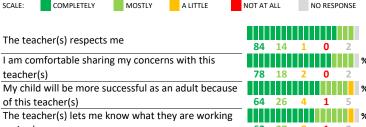

# PARENT-TEACHER PARTNERSHIP

| My School's Score 5 | 2 NEUTRAL |
|---------------------|-----------|
|---------------------|-----------|

How much do you agree with the following statements about your child's

| teacher | ? |            |
|---------|---|------------|
| SCALE:  |   | COMPLETELY |

A LITTLE

The teacher(s) contacts me personally to discuss my child (strengths, weaknesses, etc.)

The teacher(s) provides suggestions for how to support my child in school