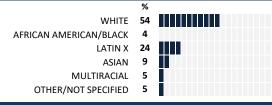

do you agree with the following statements about your child's

| teacher | ? |            |
|---------|---|------------|
| SCALE:  |   | COMPLETELY |



A LITTLE

The teacher(s) contacts me personally to discuss my child (strengths, weaknesses, etc.)

The teacher(s) provides suggestions for how to support my child in school

Network - Network 2

#### **MEASURE SCORES**

 Scores are calculated by aggregating the response items in that measure, giving more weight to those reponse items that are harder to agree with.

• Because schools are compared to other schools in the district, performance may be labeled "weak" despite having a majority of positive responses to individual items.

#### SCORE SCALE

80-100 VERY STRONG STRONG

NEUTRAL 20-39 WEAK

0-19 VERY WEAK

## **SURVEYED PARENT RACE**



# **SCHOOL SAFETY**

How much do you agree with the following statements about your child's school?

| SCALE: COMPLETELY MOSTLY A LITTLE                   | NOT AT ALL | NO RES      | SPONSE |
|-----------------------------------------------------|------------|-------------|--------|
| My child is safe going to and from school           | 66 28      | 3 1         | 2 %    |
| My child is safe at school                          | 67 31      | 0 0         | 2 %    |
| My child feels like they are part of a community at |            |             |        |
| this school                                         | 66 28      | 4 1         | 2 %    |
| My child's social and emotional needs are met at    |            |             |        |
| this school