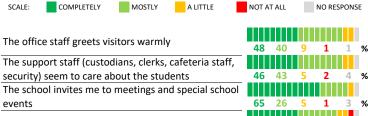

## **ADDITIONAL ITEMS**

How much do you agree with the following statements?

| now mach as you agree with the following statements. |                        |  |  |  |  |  |  |
|------------------------------------------------------|------------------------|--|--|--|--|--|--|
| SCALE: COMPLETELY MOSTLY A LITTLE                    | NOT AT ALL NO RESPONSE |  |  |  |  |  |  |
| The school's policies and programs reflect the       |                        |  |  |  |  |  |  |
| diversity of the families in the community           | 45 42 5 <b>1</b> 7 %   |  |  |  |  |  |  |
| Students and parents are treated fairly regardless   |                        |  |  |  |  |  |  |
| of social or cultural background                     | 58 31 3 <b>0</b> 7 %   |  |  |  |  |  |  |
| There are many different ways I can be involved      |                        |  |  |  |  |  |  |
| with the school                                      | 51 35 5 <b>2</b> 8 %   |  |  |  |  |  |  |
|                                                      |                        |  |  |  |  |  |  |