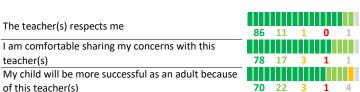

MOSTLY

A LITTLE

The teacher(s) lets me know what they are working

The teacher(s) contacts me personally to discuss my child (strengths, weaknesses, etc.)

The teacher(s) provides suggestions for how to support my child in school