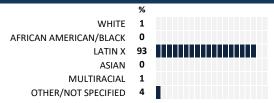

-|

NOT AT ALL

How much do you agree with the following statements about your child's

MOSTLY





A LITTLE

The teacher(s) lets me know what they are working

The teacher(s) contacts me personally to discuss my child (strengths, weaknesses, etc.)

The teacher(s) provides suggestions for how to support my child in school

Network - Network 8

#### **MEASURE SCORES**

 Scores are calculated by aggregating the response items in that measure, giving more weight to those reponse items that are harder to agree with.

• Because schools are compared to other schools in the district, performance may be labeled "weak" despite having a majority of positive responses to individual items.

#### SCORE SCALE

80-100 VERY STRONG

STRONG NEUTRAL

20-39 WEAK

0-19 VERY WEAK

### **SURVEYED PARENT RACE**



# **SCHOOL SAFETY**

How much do you agree with the following statements about your child's school?

| SCALE: COMPLETELY MOSTLY A LITTLE                   | NOT AT ALL   | NO RESP    | PONSE |
|-----------------------------------------------------|--------------|------------|-------|
| My child is safe going to and from school           | 55 <b>32</b> | 4 1        | 6 %   |
| My child is safe at school                          | 59 30        | 4 0        | 7 %   |
| My child feels like they are part of a community at |              |            |       |
| this school                                         | <b>56 29</b> | <b>6 0</b> | 8 %   |
| My child's social and emotional needs are met at    |              |            |       |
| this school