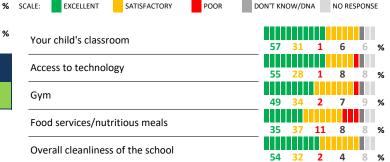

#### **QUALITY OF FACILITIES**

| My School's Score | 58 | NEUTRAL |
|-------------------|----|---------|
|-------------------|----|---------|

How would you rate the quality of the following facilities at your **school**?