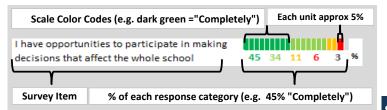

## **SCHOOL COMMUNITY**

| NEUTRAL |
|---------|
|         |

How much do you agree with the following statements about your child's school?

I know what the important issues are in the school I have opportunities to participate in making

decisions that affect the whole school community

# 

NO RESPONSE

%

68 21 7 **3** 