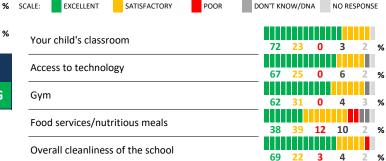

## **QUALITY OF FACILITIES**

| My School's Score | 74 | STRONG |
|-------------------|----|--------|
|-------------------|----|--------|

How would you rate the quality of the following facilities at your school?