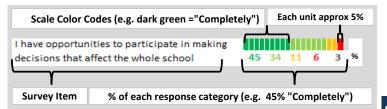

### **MURPHY**

#### **HOW TO READ THIS REPORT**



# **RESPONSE RATE**

## My School's Response Rate

- Results not reported for schools with a response rate less than 25%.
- · Response rate estimated by dividing the school's April 2019 enrollment by total number of children parents report having at the school.

# SCHOOL RECOMMENDATION

How likely are parents to recommend this school, on a scale of 1 to 10?

My School's Average Score

26%

# **SCHOOL COMMUNITY**

| My School's Score 79 | STRONG |
|----------------------|--------|
|----------------------|--------|

How much do you agree with the following statements about your child's school?



security) seem to care about the students The school invites me to meetings and special school events I know what the important issues are in the school

I have opportunities to participate in mak