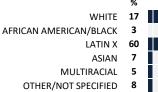

A LITTLE

Network - Network 1





teacher(s) My child will be more successful as an adult because of this teacher(s)

The teacher(s) lets me know what they are working The teacher(s) contacts me personally to discuss my

child (strengths, weaknesses, etc.) The teacher(s) provides suggestions for how to

support my child in school



NO RESPONSE

#### **MEASURE SCORES**

 Scores are calculated by aggregating the response items in that measure, giving more weight to those reponse items that are harder to agree with.

• Because schools are compared to other schools in the district, performance may be labeled "weak" despite having a majority of positive responses to individual items.

# SCORE SCALE

80-100 VERY STRONG STRONG

NEUTRAL 20-39 WEAK

0-19 VERY WEAK

## **SURVEYED PARENT RACE**





#### SCHOOL SAFETY

How much do you agree with the following statements about your child's school ?

| Serioor .                                           |                        |
|-----------------------------------------------------|------------------------|
| SCALE: COMPLETELY MOSTLY A LITTLE                   | NOT AT ALL NO RESPONSE |
| My child is safe going to and from school           | 76 20 <b>1 0</b> 3 %   |
| My child is safe at school                          | 72 22 1 0 5 %          |
| My child feels like they are part of a community at |                        |
| this school                                         | <b>74 18 3 0</b> 5 %   |
| My child's social and emotional needs are met at    |                        |
| this school