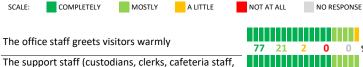

# **SCHOOL COMMUNITY**

| My School's Score 79 | STRONG |
|----------------------|--------|
|----------------------|--------|

How much do you agree with the following statements about your child's school?

security) seem to care about the students The school invites me to meetings and special school events I know what the important issues are in the school

I have opportunities to participate in making

decisions that affect the whole school community