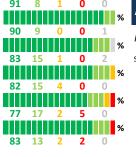

# PARENT-TEACHER PARTNERSHIP

| My School | 's Score |
|-----------|----------|
|-----------|----------|

MOSTLY

92 **VERY STRONG** 

NOT AT ALL

How much do you agree with the following statements about your child's

A LITTLE

Network - Network 1

teacher(s) My child will be more successful as an adult because of this teacher(s)

The teacher(s) lets me know what they are working The teacher(s) contacts me personally to discuss my

child (strengths, weaknesses, etc.) The teacher(s) provides suggestions for how to

support my child in school

NO RESPONSE