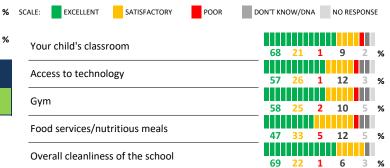

## **QUALITY OF FACILITIES**

| My School's Score | 79 | STRONG |
|-------------------|----|--------|
|-------------------|----|--------|

How would you rate the quality of the following facilities at your school?