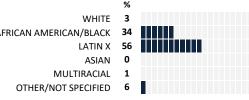

A LITTLE

My child will be more successful as an adult because of this teacher(s)

MOSTLY

The teacher(s) lets me know what they are working The teacher(s) contacts me personally to discuss my

child (strengths, weaknesses, etc.) The teacher(s) provides suggestions for how to support my child in school

Network - AUSL

#### **MEASURE SCORES**

 Scores are calculated by aggregating the response items in that measure, giving more weight to those reponse items that are harder to agree with.

• Because schools are compared to other schools in the district, performance may be labeled "weak" despite having a majority of positive responses to individual items.

#### SCORE SCALE

80-100 VERY STRONG STRONG

NEUTRAL

20-39 WEAK 0-19 VERY WEAK

**36 21 20 17** 6 %

### **SURVEYED PARENT RACE**





#### **SCHOOL SAFETY**

How much do you agree with the following statements about your child's school?

| SCALE:                                    | COMPLETELY        | MOSTLY        | A LITTLE      | N  | OT AT | ALL | N | IO RESP | ONSE |   |
|-------------------------------------------|-------------------|---------------|---------------|----|-------|-----|---|---------|------|---|
|                                           |                   |               |               |    |       |     |   |         |      |   |
| My child is safe going to and from school |                   |               |               |    | Щ     | Щ   | Ļ |         |      |   |
|                                           |                   |               |               |    | 66    | 28  |   | U