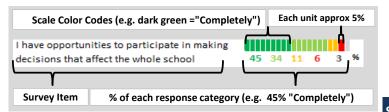

#### **HOW TO READ THIS REPORT**



# **RESPONSE RATE**

## My School's Response Rate

70%

- Results not reported for schools with a response rate less than 25%.
- · Response rate estimated by dividing the school's April 2019 enrollment by total number of children parents report having at the school.

# SCHOOL RECOMMENDATION

How likely are parents to recommend this school, on a scale of 1 to 10?

My School's Average Score

8.8

## **SCHOOL COMMUNITY**

| My School's Score   | 61 | STRONG |
|---------------------|----|--------|
| iviy school's score | OT | STRUNG |

How much do you agree with the following statements about your child's school?



The support staff (custodians, clerks, cafeteria staff, security) seem to care about the students The school invites me to meetings and special school events I know what the impo