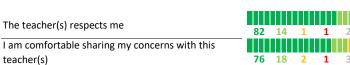

# PARENT-TEACHER PARTNERSHIP

NOT AT ALL

How much do you agree with the following statements about your child's

| teacher? |            |
|----------|------------|
| SCALE:   | COMPLETELY |

A LITTLE

My child will be more successful as an adult because of this teacher(s)

MOSTLY

The teacher(s) lets me know what they are working The teacher(s) contacts me personally to discuss my

child (strengths, weaknesses, etc.) The teacher(s) provides suggestions for how to support my child in school