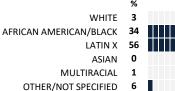

|



A LITTLE

My child will be more successful as an adult because of this teacher(s)

MOSTLY

The teacher(s) lets me know what they are working The teacher(s) contacts me personally to discuss my

child (strengths, weaknesses, etc.) The teacher(s) provides suggestions for how to support my child in school

Network - AUSL

#### **MEASURE SCORES**

 Scores are calculated by aggregating the response items in that measure, giving more weight to those reponse items that are harder to agree with.

• Because schools are compared to other schools in the district, performance may be labeled "weak" despite having a majority of positive responses to individual items.

#### SCORE SCALE

80-100 VERY STRONG STRONG

NEUTRAL

20-39 WEAK 0-19 VERY WEAK

**36 21 20 17** 6 %

### **SURVEYED PARENT RACE**





#### **SCHOOL SAFETY**

How much do you agree with the following statements about your child's school?

| SCALE:                                    | COMPLETELY        | MOSTLY        | A LITTLE      | N  | OT AT | ALL | N | IO RESP | ONSE |   |
|-------------------------------------------|-------------------|---------------|---------------|----|-------|-----|---|---------|------|---|
|                                           |                   |               |               |    |       |     |   |         |      |   |
| My child is safe going to and from school |                   |               |               |    | Щ     | Щ   | Ļ |         |      |   |
|                                           |                   |               |               |    | 66    | 28  |   | U