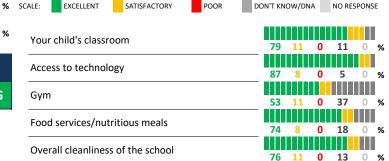

### **QUALITY OF FACILITIES**

Bullying is NOT a problem at this school

| My School's Score 99 | <b>VERY STRONG</b> |
|----------------------|--------------------|
|----------------------|--------------------|

**79** 16 **5 0** 

How would you rate the quality of the following facilities at your school?