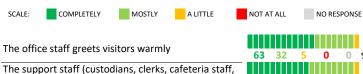

## **SCHOOL COMMUNITY**

| STRONG |
|--------|
|        |

How much do you agree with the following statements about your child's school?

security) seem to care about the students The school invites me to meetings and special school events I know what the important issues are in the school

I have opportunities to participate in making decisions that affect the whole school community