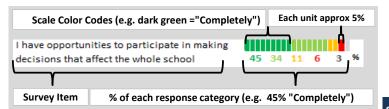

#### **KERSHAW**

#### **HOW TO READ THIS REPORT**



# **RESPONSE RATE**

# My School's Response Rate

- 26%
- Results not reported for schools with a response rate less than 25%.
- · Response rate estimated by dividing the school's April 2019 enrollment by total number of children parents report having at the school.

# SCHOOL RECOMMENDATION

How likely are parents to recommend this school, on a scale of 1 to 10?

My School's Average Score

## **SCHOOL COMMUNITY**

| STRONG |
|--------|
|        |

How much do you agree with the following statements about your child's school?



security) seem to care about the students The school invites me to meetings and special school events I know what the important issues are in the school

I have opportunities to participate in making decisions that affect the whole school community

# 

# PARENT-T