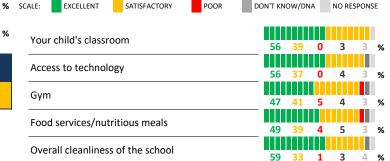

## **QUALITY OF FACILITIES**

| My School's Score | 59 | NEUTRAL |
|-------------------|----|---------|
|-------------------|----|---------|

How would you rate the quality of the following facilities at your **school**?