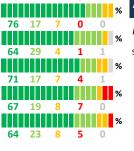

# **ADDITIONAL ITEMS**

How much do you agree with the following statements?

| SCALE: COMPLETELY MOSTLY A LITTLE                  | NOT AT ALL NO RESPONSE      |
|----------------------------------------------------|-----------------------------|
| The school's policies and programs reflect the     |                             |
| diversity of the families in the community         | 60 31 5 4 0 %               |
| Students and parents are treated fairly regardless |                             |
| of social or cultural background                   | <b>71</b> 23 5 <b>0</b> 1 % |
| There are many different ways I can be involved    |                             |
| with the school                                    | 67 20 8 4 1 %               |
|                                                    |                             |