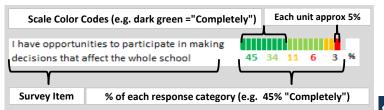

## **SCHOOL COMMUNITY**

| My School's Score | 49 | NEUTRAL |
|-------------------|----|---------|
|-------------------|----|---------|

How much do you agree with the following statements about your child's school?

security) seem to care about the students The school invites me to meetings and special school events

I know what the important issues are in the school I have opportunities to participate in making

decisions that affect the whole school community