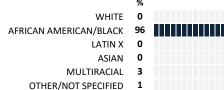

ing my concerns with this teacher(s) My child will be more successful as an adult because

MOSTLY

The teacher(s) lets me know what they are working

The teacher(s) contacts me personally to discuss my child (strengths, weaknesses, etc.)

The teacher(s) provides suggestions for how to support my child in school



NO RESPONSE

#### **MEASURE SCORES**

 Scores are calculated by aggregating the response items in that measure, giving more weight to those reponse items that are harder to agree with.

• Because schools are compared to other schools in the district, performance may be labeled "weak" despite having a majority of positive responses to individual items.

#### SCORE SCALE

80-100 VERY STRONG

STRONG

NEUTRAL 20-39 WEAK

0-19 VERY WEAK

40 20 23 17 0 %

### **SURVEYED PARENT RACE**



## SCHOOL SAFETY

How much do you agree with the following statements about your child's school?

| SCALE: COMPLETELY MOSTLY A LITTLE                   | NOT AT ALL NO RESPONSE |          |
|-----------------------------------------------------|------------------------|----------|
| My child is safe going to and from school           | 76 19 1 <b>3</b> 1 9   | %        |
| My child is safe at school                          | 76 17 <b>4 1</b> 1     | %        |
| My child feels like they are part of a community at |                        |          |
| this school                                         | 65 17 8 <b>3</b> 7 9   | %        |
| My child's social and emotional needs are met at    |                        |          |
| this school                                         |