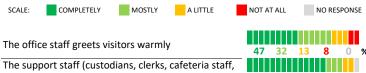

## SCHOOL SAFETY

How much do you agree with the following statements about your child's school?

| SCALE: COMPLETELY MOSTLY A LITTLE                   | NOT AT ALL NO RESPONSE |          |
|-----------------------------------------------------|------------------------|----------|
| My child is safe going to and from school           | 76 19 1 <b>3</b> 1 9   | %        |
| My child is safe at school                          | 76 17 <b>4 1</b> 1     | %        |
| My child feels like they are part of a community at |                        |          |
| this school                                         | 65 17 8 <b>3</b> 7 9   | %        |
| My child's social and emotional needs are met at    |                        |          |
| this school                                         | 59 23 <b>11 7</b> 1 9  | %        |
| Bullying is NOT a problem at this school            | 40 20 23 17 0 9        |          |
|                                                     | //n 2n 22 17 n o       | <b>%</b> |