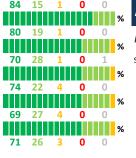

| teacher | ? |            |
|---------|---|------------|
| SCALE:  |   | COMPLETELY |

I am comfortable sharing my concerns with this teacher(s) My child will be more successful as an adult because

of this teacher(s) The teacher(s) lets me know what they are working

The teacher(s) contacts me personally to discuss my child (strengths, weaknesses, etc.)

The teacher(s) provides suggestions for how to support my child in school

NO RESPONSE