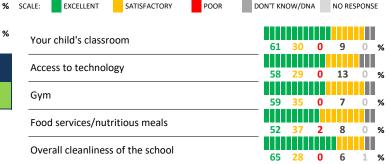

## **QUALITY OF FACILITIES**

| My School's Score | 75 | STRONG |
|-------------------|----|--------|
|-------------------|----|--------|

43 51

0 %

How would you rate the quality of the following facilities at your school?