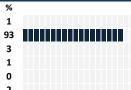

## My School's Response Rate

- Results not reported for schools with a response rate less than 25%.
- Response rate estimated by dividing the school's April 2019 enrollment by total number of children parents report having at the school.