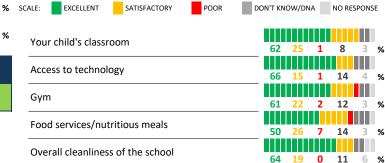

## **QUALITY OF FACILITIES**

My School's Score 81 VERY STRONG

How would you rate the quality of the following facilities at your **school**?