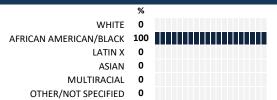

r child's

SCALE:



A LITTLE

My child will be more successful as an adult because of this teacher(s) The teacher(s) lets me know what they are working

MOSTLY

The teacher(s) contacts me personally to discuss my child (strengths, weaknesses, etc.)

The teacher(s) provides suggestions for how to support my child in school

Network - Network 9

#### **MEASURE SCORES**

 Scores are calculated by aggregating the response items in that measure, giving more weight to those reponse items that are harder to agree with.

• Because schools are compared to other schools in the district, performance may be labeled "weak" despite having a majority of positive responses to individual items.

#### SCORE SCALE

80-100 VERY STRONG STRONG

NEUTRAL 20-39 WEAK

0-19 VERY WEAK

### **SURVEYED PARENT RACE**



# SCHOOL SAFETY

How much do you agree with the following statements about your child's school?

| SCALE: COMPLETELY MOSTLY A LITTLE                   | NOT AT ALL   | NO RESPO | ONSE |
|-----------------------------------------------------|--------------|----------|------|
| My child is safe going to and from school           | 87 <b>12</b> | 1 0      | 0 %  |
| My child is safe at school                          | 87 <b>12</b> | 0 0      | 1 %  |
| My child feels like they are part of a community at |              |          |      |
| this school                                         | 83 17        | 0 0      | 0 %  |
| My child's social and emotional needs are met at    |              |          |      |
| this school                                         | 74 22        | 1 1