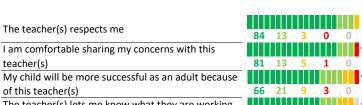

# PARENT-TEACHER PARTNERSHIP

COMPLETELY

| My School's Score | 44 | NEUTRAL |
|-------------------|----|---------|
|                   |    |         |

NOT AT ALL

How much do you agree with the following statements about your child's

SCALE:

A LITTLE

My child will be more successful as an adult because of this teacher(s) The teacher(s) lets me know what they are working

MOSTLY

The teacher(s) contacts me personally to discuss my child (strengths, weaknesses, etc.)

The teacher(s) provides suggestions for how to support my child in school

Network - Network 9