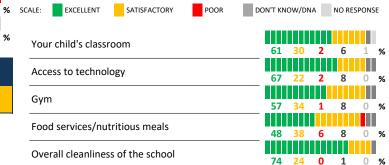

# **QUALITY OF FACILITIES**

My School's Score **75 STRONG** 

How would you rate the quality of the following facilities at your school?