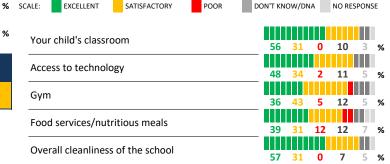

## **QUALITY OF FACILITIES**

| My School's Score | 48 | NEUTRAL |
|-------------------|----|---------|
|-------------------|----|---------|

How would you rate the quality of the following facilities at your  $\$ school?