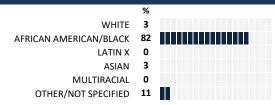

teacher(s)

My child will be more successful as an adult because of this teacher(s)

The teacher(s) lets me know what they are working on in class
The teacher(s) contacts me personally to discuss my

child (strengths, weaknesses, etc.)
The teacher(s) provides suggestions for how to

support my child in school

# 67 18 7 **5**letwork 9

## **MEASURE SCORES**

• Scores are calculated by aggregating the response items in that measure, giving more weight to those reponse items that are harder to agree with.

 Because schools are compared to other schools in the district, performance may be labeled "weak" despite having a majority of positive responses to individual items.

#### SCORE SCALE

80-100 VERY STRONG

60-79 STRONG

40-59 NEUTRAL 20-39 WEAK

0-19 VERY WEAK

# **SURVEYED PARENT RACE**



# SCHOOL SAFETY

How much do you agree with the following statements about your child's **school**?

| SCALE: COMPLETELY MOSTLY A LITTLE                   | NOT AT ALL   | NO RESPONS     | Ε |
|-----------------------------------------------------|--------------|----------------|---|
| My child is safe going to and from school           | 69 <b>21</b> | 5 <b>2</b> 3   | % |
| My child is safe at school                          | 66 25        | 5 <b>2</b> 3   | % |
| My child feels like they are part of a community at |              |                |   |
| this school                                         | 66 <b>21</b> | <b>7 3</b> 3   | % |
| My child's social and emotional needs are met at    |              |                |   |
| this school