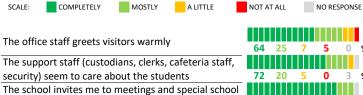

# **SCHOOL COMMUNITY**

| My School's Score 63 | STRONG |
|----------------------|--------|
|----------------------|--------|

How much do you agree with the following statements about your child's school?

I know what the important issues are in the school

I have opportunities to participate in making decisions that affect the whole school community

# 64 25 7 5 0 % 72 20 5 0 3 % 82 15 2 0 2 % 62 16 16 3 2 % 59 16 18 2 5 %

%