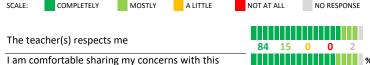

# PARENT-TEACHER PARTNERSHIP

| My School's Score 58 | NEUTRAL |
|----------------------|---------|
|----------------------|---------|

How much do you agree with the following statements about your child's

| teacher | ? |
|---------|---|

events

teacher(s)

My child will be more successful as an adult because of this teacher(s)

The teacher(s) lets me know what they are working on in class
The teacher(s) contacts me personally to discuss my

child (strengths, weaknesses, etc.)
The teacher(s) provides suggestions for how to

support my child in school

# 67 18 7 **5**letwork 9