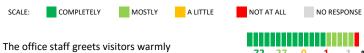

## SCHOOL SAFETY

How much do you agree with the following statements about your child's **school**?

| SCALE: COMPLETELY MOSTLY A LITTLE                   | NOT AT ALL NO RESPONSE |
|-----------------------------------------------------|------------------------|
| My child is safe going to and from school           | 71 18 2 0 9 %          |
| My child is safe at school                          | 73 17 0 0 10 %         |
| My child feels like they are part of a community at |                        |
| this school                                         | 69 18 1 <b>0</b> 12 %  |
| My child's social and emotional needs are met at    |                        |
| this school                                         | 60 25 2 0 12 %         |
| Bullying is NOT a problem at this school            |                        |