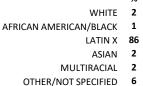

teacher(s)
My child will be more successful as an adult because

of this teacher(s)
The teacher(s) lets me know what they are working on in class

The teacher(s) contacts me personally to discuss my child (strengths, weaknesses, etc.)

The teacher(s) provides suggestions for how to support my child in school



#### **MEASURE SCORES**

• Scores are calculated by aggregating the response items in that measure, giving more weight to those reponse items that are harder to agree with.

 Because schools are compared to other schools in the district, performance may be labeled "weak" despite having a majority of positive responses to individual items.

#### SCORE SCALE

80-100 VERY STRONG

60-79 STRONG

40-59 NEUTRAL 20-39 WEAK

0-19 VERY WEAK

**38 31 14 10 7** 

### **SURVEYED PARENT RACE**





## SCHOOL SAFETY

How much do you agree with the following statements about your child's **school**?

| SCALE: COMPLETELY MOSTLY A LITTLE                   | NOT AT ALL NO RESPONSE |
|-----------------------------------------------------|------------------------|
| My child is safe going to and from school           | 71 18 2 0 9 %          |
| My child is safe at school                          | 73 17 0 0 10 %         |
| My child feels like they are part of a community at |                        |
| this school                                         | 69 18 1 <b>0</b> 12 %  |
| My child's social and emotional needs are met at    |                        |
| this school                                         | 60 25 2 0 12 %         |
| Bullying is NOT a problem at this school