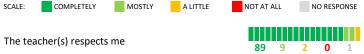

## PARENT-TEACHER PARTNERSHIP

| My School's Score | 3 |
|-------------------|---|
|-------------------|---|

82 VERY STRONG

How much do you agree with the following statements about your child's

I am comfortable sharing my concerns with this teacher(s)
My child will be more successful as an adult because

of this teacher(s)
The teacher(s) lets me know what they are working on in class

The teacher(s) contacts me personally to discuss my child (strengths, weaknesses, etc.)

The teacher(s) provides suggestions for how to support my child in school