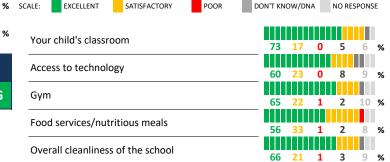

### **QUALITY OF FACILITIES**

| My School's Score | 89 VERY STRONG |
|-------------------|----------------|
|-------------------|----------------|

How would you rate the quality of the following facilities at your **school**?