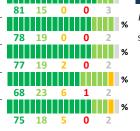

## **SCHOOL COMMUNITY**

| My School's Score | 73 | STRONG |
|-------------------|----|--------|
|-------------------|----|--------|

How much do you agree with the following statements about your child's school?

The support staff (custodians, clerks, cafeteria staff, security) seem to care about the students
The school invites me to meetings and special school events

I know what the important issues are in the school

# 72 27 0 1 1 % 62 33 1 1 3 % 79 17 1 1 2 % 63 26 8 0 3 % 56 26 9 4 5 %