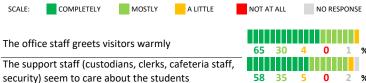

# PARENT-TEACHER PARTNERSHIP

| My School's Score | 51 | NEUTRAL |
|-------------------|----|---------|
|-------------------|----|---------|

NOT AT ALL

A LITTLE

How much do you agree with the following statements about your child's

MOSTLY

School ID - 609944 Network - ISP

The teacher(s) provides suggestions for how to

child (strengths, weaknesses, etc.)

support my child in school