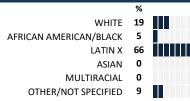

ore | 51 | NEUTRAL |
|-------------------|----|---------|
|-------------------|----|---------|

NOT AT ALL

A LITTLE

How much do you agree with the following statements about your child's

MOSTLY





School ID - 609944 Network - ISP

The teacher(s) provides suggestions for how to

child (strengths, weaknesses, etc.)

support my child in school

#### **MEASURE SCORES**

 Scores are calculated by aggregating the response items in that measure, giving more weight to those reponse items that are harder to agree with.

• Because schools are compared to other schools in the district, performance may be labeled "weak" despite having a majority of positive responses to individual items.

#### SCORE SCALE

80-100 VERY STRONG STRONG

NEUTRAL 20-39 WEAK

0-19 VERY WEAK

# **SURVEYED PARENT RACE**



# SCHOOL SAFETY

How much do you agree with the following statements about your child's school ?

| SCALE: COMPLETELY MOSTLY A LITTLE                   | NOT AT ALL | NO RES      | PONSE |
|-----------------------------------------------------|------------|-------------|-------|
| My child is safe going to and from school           | 53 36      | 4 1         | 5 %   |
| My child is safe at school                          | 55 33      | 7 <b>0</b>  | 5 %   |
| My child feels like they are part of a community at |            |             |       |
| this school                                         | 50 29      | 13 <b>2</b> | 6 %   |
| My child's social and emotional needs are met at    |            |             |       |
| this school                                         | 47 34