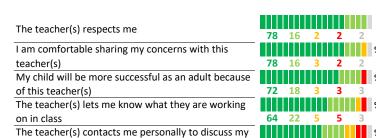

# PARENT-TEACHER PARTNERSHIP

| My School's Score | 51 | NEUTRAL |
|-------------------|----|---------|
|-------------------|----|---------|

NOT AT ALL

A LITTLE

How much do you agree with the following statements about your child's

MOSTLY

School ID - 609944 Network - ISP

The teacher(s) provides suggestions for how to

child (strengths, weaknesses, etc.)

support my child in school