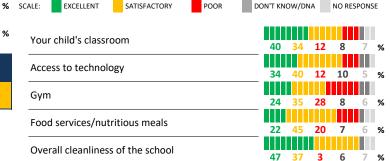

## **QUALITY OF FACILITIES**

How would you rate the quality of the following facilities at your **school**?