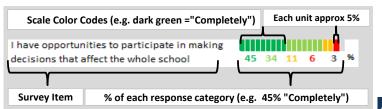

## **GRISSOM**

#### **HOW TO READ THIS REPORT**



# **RESPONSE RATE**

## My School's Response Rate

58%

- Results not reported for schools with a response rate less than 25%.
- · Response rate estimated by dividing the school's April 2019 enrollment by total number of children parents report having at the school.

# SCHOOL RECOMMENDATION

How likely are parents to recommend this school, on a scale of 1 to 10?

My School's Average Score

8.2

# **SCHOOL COMMUNITY**

| My School's Score | 56 | NEUTRAL |
|-------------------|----|---------|
|-------------------|----|---------|

How much do you agree with the following statements about your child's  $\$ school?



The school invites me to meetings and special school events I know what the important issues are in the school

I have opportunities to participate in making

decisions that aff