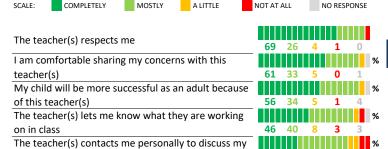

# PARENT-TEACHER PARTNERSHIP

| My School's Score | 30 | WEAK |
|-------------------|----|------|
|-------------------|----|------|

How much do you agree with the following statements about your child's

| teacher | ? |
|---------|---|
|         |   |

child (strengths, weaknesses, etc.) The teacher(s) provides suggestions for how to

support my child in school

School ID - 609938 Network - Network 7