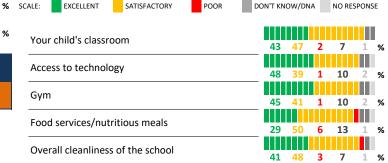

# **QUALITY OF FACILITIES**

My School's Score

How would you rate the quality of the following facilities at your school?