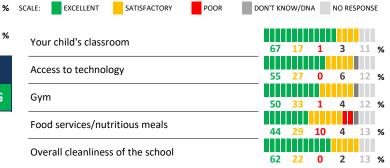

## **QUALITY OF FACILITIES**

| My School's Score | 75 | STRONG |
|-------------------|----|--------|
|-------------------|----|--------|

How would you rate the quality of the following facilities at your **school**?