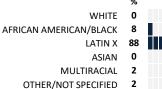

uch do you agree with the following statements about your child's



SCALE:



A LITTLE

The teacher(s) lets me know what they are working on in class

The teacher(s) contacts me personally to discuss my child (strengths, weaknesses, etc.)

The teacher(s) provides suggestions for how to support my child in school

Network - Network 4

#### **MEASURE SCORES**

• Scores are calculated by aggregating the response items in that measure, giving more weight to those reponse items that are harder to agree with.

 Because schools are compared to other schools in the district, performance may be labeled "weak" despite having a majority of positive responses to individual items.

#### SCORE SCALE

80-100 VERY STRONG 60-79 STRONG

40-59 NEUTRAL 20-39 WEAK

0-19 VERY WEAK

# **SURVEYED PARENT RACE**





### SCHOOL SAFETY

How much do you agree with the following statements about your child's school?

| SCALE: COMPLETELY MOSTLY A LITTLE                               | NOT AT ALL   | NO RESE    | PONSE |
|-----------------------------------------------------------------|--------------|------------|-------|
| My child is safe going to and from school                       | 53 27        | 6 <b>1</b> | 13 %  |
| My child is safe at school                                      | 57 <b>24</b> | 3 <b>1</b> | 14 %  |
| My child feels like they are part of a community at this school | 59 <b>21</b> | 2 <b>1</b> | 16 %  |
| My child's social and emotional needs are met at this school    | 47 32        |            | 16 %  |
| Bullying is NOT a problem at this school                        | 20 21