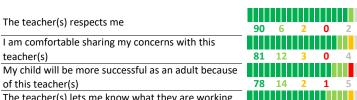

# PARENT-TEACHER PARTNERSHIP

COMPLETELY

| My | Scho | ol's | Score |
|----|------|------|-------|
|----|------|------|-------|

MOSTLY

85 VERY STRONG

NO RESPONSE

%

%

**79 13 5 0** 

NOT AT ALL

How much do you agree with the following statements about your child's

SCALE:

A LITTLE

The teacher(s) lets me know what they are working on in class

The teacher(s) contacts me personally to discuss my child (strengths, weaknesses, etc.)

The teacher(s) provides suggestions for how to support my child in school

Network - Network 4