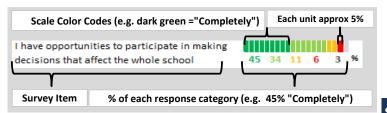

## **EVERETT**

### **HOW TO READ THIS REPORT**



# **RESPONSE RATE**

# My School's Response Rate

- 66%
- Results not reported for schools with a response rate less than 25%.
- Response rate estimated by dividing the school's April 2019 enrollment by total number of children parents report having at the school.

# SCHOOL RECOMMENDATION

How likely are parents to recommend this school, on a scale of 1 to 10?

My School's Average Score

8.4

# **SCHOOL COMMUNITY**

| STRONG |
|--------|
|        |

How much do you agree with the following statements about your child's school?



The support staff (custodians, clerks, cafeteria staff, security) seem to care about the students
The school invites me to meetings and special school events
I know what the important issues are in the school

I have opportunities to participate in making

decis