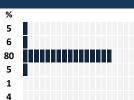

# My School's Response Rate

- 66%
- Results not reported for schools with a response rate less than 25%.
- Response rate estimated by dividing the school's April 2019 enrollment by total number of children parents report having at the school.