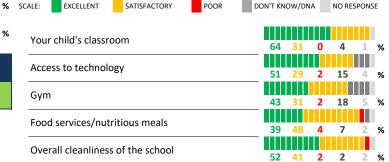

## **QUALITY OF FACILITIES**

| My School's Score | 58 | NEUTRAL |
|-------------------|----|---------|
|-------------------|----|---------|