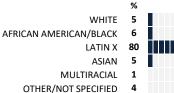

child will be more successful as an adult because of this teacher(s)

The teacher(s) lets me know what they are working on in class
The teacher(s) contacts me personally to discuss my

child (strengths, weaknesses, etc.)
The teacher(s) provides suggestions for how to

support my child in school

School ID - 609909 Network - Network 8

### **MEASURE SCORES**

• Scores are calculated by aggregating the response items in that measure, giving more weight to those reponse items that are harder to agree with.

 Because schools are compared to other schools in the district, performance may be labeled "weak" despite having a majority of positive responses to individual items.

#### SCORE SCALE

80-100 VERY STRONG 60-79 STRONG

40-59 NEUTRAL 20-39 WEAK

0-19 VERY WEAK

# **SURVEYED PARENT RACE**





# SCHOOL SAFETY

How much do you agree with the following statements about your child's **school**?

| SCALE: COMPLETELY MOSTLY A LITTLE                   | NOT AT ALL | NO RES     | PONSE |
|-----------------------------------------------------|------------|------------|-------|
| My child is safe going to and from school           | 71 25      | 1 0        | 2 %   |
| My child is safe at school                          | 67 25      | 4 0        | 4 %   |
| My child feels like they are part of a community at |            |            |       |
| this school                                         | 66 23      | 5 <b>1</b> | 5 %   |
| My child's social and emotional needs are met at    |            |            |       |
| this school                                         | 60 27