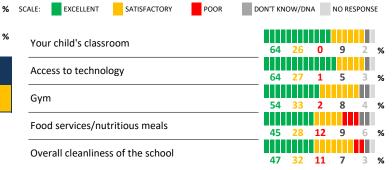

# **QUALITY OF FACILITIES**

| My School's Score | 62 | STRONG |
|-------------------|----|--------|
|-------------------|----|--------|

How would you rate the quality of the following facilities at your school?