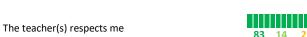

# PARENT-TEACHER PARTNERSHIP

| My School's Score 59 | NEUTRAL |
|----------------------|---------|
|----------------------|---------|

NOT AT ALL

A LITTLE

How much do you agree with the following statements about your child's

| teacher ? | )          |
|-----------|------------|
| SCALE:    | COMPLETELY |

MOSTLY

I am comfortable sharing my concerns with this teacher(s) My child will be more successful as an adult because

of this teacher(s) The teacher(s) lets me know what they are working