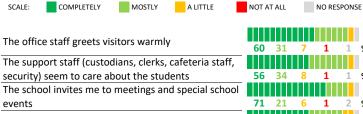

# SCHOOL SAFETY

How much do you agree with the following statements about your child's school ?

| SCALE: COMPLETELY MOSTLY A LITTLE                             | NOT AT ALL NO RESPONSE |
|---------------------------------------------------------------|------------------------|
| My child is safe going to and from school                     | 60 30 5 1 3 %          |
| My child is safe at school                                    | 66 27 3 0 4 %          |
| My child feels like they are part of a community at           | 58 28 9 <b>2</b> 3 %   |
| this school  My child's social and emotional needs are met at |                        |
| this school                                                   | 54 31 11 1 2 %         |
| Bullying is NOT a problem at this school                      | 20 24 27 17 2 %        |