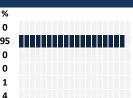

# **SURVEYED PARENT RACE**

WHITE 0 AFRICAN AMERICAN/BLACK 95 LATIN X ASIAN MULTIRACIAL OTHER/NOT SPECIFIED