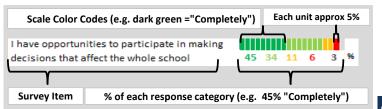

# **SCHOOL COMMUNITY**

| NEUTRAL |
|---------|
|         |

How much do you agree with the following statements about your child's school?

I know what the important issues are in the school

I have opportunities to participate in making decisions that affect the whole school community

# 