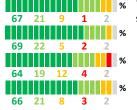

| teacher ? | )          |
|-----------|------------|
| SCALE:    | COMPLETELY |

MOSTLY

I am comfortable sharing my concerns with this teacher(s) My child will be more successful as an adult because

of this teacher(s) The teacher(s) lets me know what they are working

The teacher(s) contacts me personally to discuss my child (strengths, weaknesses, etc.)

The teacher(s) provides suggestions for how to support my child in school

NO RESPONSE