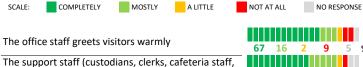

# SCHOOL COMMUNITY

My School's Score

How much do you agree with the following statements about your child's school?

security) seem to care about the students The school invites me to meetings and special school events I know what the important issues are in the school

I have opportunities to participate in making decisions that affect the whole school community **58 21 5 7** 9