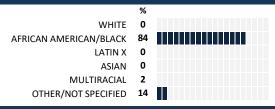

tunities to participate in making decisions that affect the whole school community **58 21 5 7** 9

# PARENT-TEACHER PARTNERSHIP

| My School's Score 52 | NEUTRAL |
|----------------------|---------|
|----------------------|---------|

How much do you agree with the following statements about your child's

| teacher | ? |
|---------|---|
|         |   |



**MEASURE SCORES** 

 Scores are calculated by aggregating the response items in that measure, giving more weight to those reponse items that are harder to agree with.

• Because schools are compared to other schools in the district, performance may be labeled "weak" despite having a majority of positive responses to individual items. SCORE SCALE

80-100 VERY STRONG STRONG

NEUTRAL 20-39 WEAK

0-19 VERY WEAK

# **SURVEYED PARENT RACE**



## SCHOOL SAFETY

How much do you agree with the following statements about your child's school 2

| SCALE: COMPLETELY MOSTLY A LITTLE                               | NOT AT ALL NO RESPONSE  |
|-----------------------------------------------------------------|-------------------------|
| My child is safe going to and from school                       | 53 19 12 2 14 %         |
| My child is safe at school                                      | 42 30 9 0 19 %          |
| My child feels like they are part of a community at this school | 28 35 14 <b>2</b> 21 %  |
| My child's social and emotional needs are met at                |                         |
| this school                                                     | <b>33 37 7 7 16 %</b>   |
| Bullying is NOT a problem at this schoo