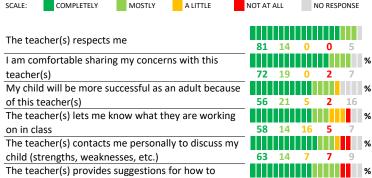

# PARENT-TEACHER PARTNERSHIP

| My School's Score 52 | NEUTRAL |
|----------------------|---------|
|----------------------|---------|

How much do you agree with the following statements about your child's

| teacher | ? |
|---------|---|
|         |   |

**MEASURE SCORES** 

 Scores are calculated by aggregating the response items in that measure, giving more weight to those reponse items that are harder to agree with.