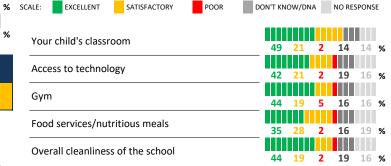

## **QUALITY OF FACILITIES**

| My School's Score | 70 | STRONG |
|-------------------|----|--------|
|-------------------|----|--------|

How would you rate the quality of the following facilities at your school?