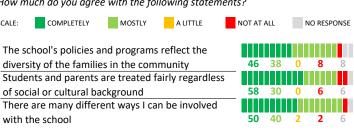

### ADDITIONAL ITEMS

SCALE:

How much do you agree with the following statements?

| How much do you agree with the following statements about your child's school?                    |               |                |  |  |
|---------------------------------------------------------------------------------------------------|---------------|----------------|--|--|
| SCALE: COMPLETELY MOSTLY A LITTLE                                                                 | NOT AT ALL    | NO RESPONSE    |  |  |
| The office staff greets visitors warmly                                                           | 66 <b>3</b> 4 | 0 0 0 %        |  |  |
| The support staff (custodians, clerks, cafeteria staff, security) seem to care about the students | 74 20         | 6 <b>0</b> 0 % |  |  |
| The school invites me to meetings and special school events                                       | 62 <b>3</b> 4 | 4 0 0 %        |  |  |
| I know what the important issues are in the school                                                | 66 <b>3</b> 0 | 4 0 0 %        |  |  |
| I have opportunities to participate in making decisions that affect the whole school community    | 56 <b>3</b> 4 | 6 <b>4</b> 0 % |  |  |