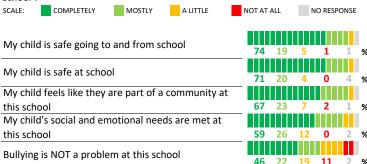

# **QUALITY OF FACILITIES**

| My School's Score | 76 | STRONG |
|-------------------|----|--------|
|-------------------|----|--------|

How would you rate the quality of the following facilities at your **school**?