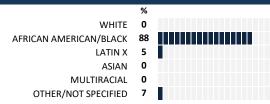

# SCHOOL SAFETY

How much do you agree with the following statements about your child's **school**?