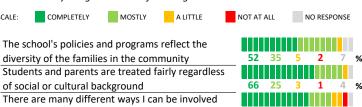

How much do you agree with the following statements about your child's school?

```
SCALE:
COMPLETELY
              MOSTLY
                         A LITTLE
                                      NOT AT ALL
                                                   NO RESPONSE
```

The office staff greets visitors warmly The support staff (custodians, clerks, cafeteria staff, security) seem to care about the students The school invites me to meetings and special school events I know what the important issues are in the school

I have opportunities to participate in making decisions that affect the whole school community

| 60 | 28 | 9   | 2 | 1 | % |
|----|----|-----|---|---|---|
|    |    |     |   |   |   |
| 63 | 28 | 5   | 2 | 2 | % |
|    |    |     |   |   |   |
| 72 | 22 | 3   | 1 | 2 | % |
|    |    |     |   |   |   |
| 49 | 33 | 10  | 5 | 3 | % |
|    |    |     |   |   |   |
| 40 | 25 | 4.5 | • |   | ~ |