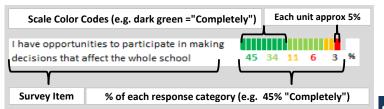

# SCHOOL COMMUNITY

My School's Score

How much do you agree with the following statements about your child's school?

I know what the important issues are in the school

I have opportunities to participate in making decisions that affect the whole school community