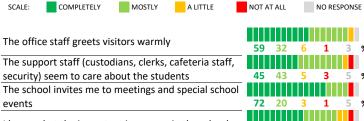

### SCHOOL SAFETY

How much do you agree with the following statements about your child's school ?

| % |
|---|
| % |
|   |
| % |
|   |
| % |
| % |
|   |