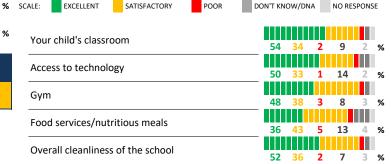

# **QUALITY OF FACILITIES**

My School's Score

How would you rate the quality of the following facilities at your school?