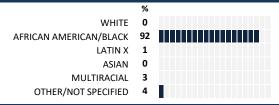

ble sharing my concerns with this teacher(s) My child will be more successful as an adult because of this teacher(s)

The teacher(s) lets me know what they are working

The teacher(s) contacts me personally to discuss my child (strengths, weaknesses, etc.)

The teacher(s) provides suggestions for how to support my child in school



NO RESPONSE

#### **MEASURE SCORES**

 Scores are calculated by aggregating the response items in that measure, giving more weight to those reponse items that are harder to agree with.

• Because schools are compared to other schools in the district, performance may be labeled "weak" despite having a majority of positive responses to individual items.

#### SCORE SCALE

80-100 VERY STRONG

STRONG NEUTRAL

20-39 WEAK

0-19 VERY WEAK

# **SURVEYED PARENT RACE**



# **SCHOOL SAFETY**

How much do you agree with the following statements about your child's school?

| SCALE: COMPLETELY MOSTLY A LITTLE                   | NOT AT ALL   | NO | RESPO | ONSE |   |
|-----------------------------------------------------|--------------|----|-------|------|---|
| My child is safe going to and from school           |              |    |       |      | ĺ |
|                                                     | 61 25        |    | 3     | 4    | % |
| My child is safe at school                          | 66 19        | 9  | 1     | 5    | % |
| My child feels like they are part of a community at |              |    |       | П    |   |
| this school                                         | 64 <b>21</b> | 9  | 2     | 4    | % |
| My child's social and emotiona