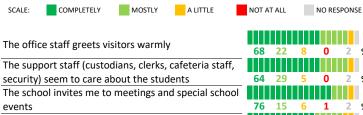

# **SCHOOL SAFETY**

How much do you agree with the following statements about your child's school?

| SCALE: COMPLETELY MOSTLY A LITTLE                   | NOT AT ALL   | NO | RESPO | ONSE |   |
|-----------------------------------------------------|--------------|----|-------|------|---|
| My child is safe going to and from school           |              |    |       |      | ĺ |
|                                                     | 61 25        |    | 3     | 4    | % |
| My child is safe at school                          | 66 19        | 9  | 1     | 5    | % |
| My child feels like they are part of a community at |              |    |       | П    |   |
| this school                                         | 64 <b>21</b> | 9  | 2     | 4    | % |
| My child's social and emotional needs are met at    |              |    |       | П    |   |
| this school                                         | 63 <b>21</b> | 10 | 3     | 3    | % |
| Bullying is NOT a problem at this school            |              |    |       |      |   |
| bullying is NOT a problem at this school            | 29 26        | 22 | 19    | 4    | % |