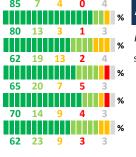

A LITTLE

| teacher | ? |            |
|---------|---|------------|
| SCALE:  |   | COMPLETELY |

MOSTLY

I am comfortable sharing my concerns with this teacher(s) My child will be more successful as an adult because of this teacher(s)

The teacher(s) lets me know what they are working

The teacher(s) contacts me personally to discuss my child (strengths, weaknesses, etc.)

The teacher(s) provides suggestions for how to support my child in school