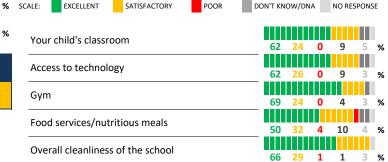

## **QUALITY OF FACILITIES**

**VERY STRONG** My School's Score 80

How would you rate the quality of the following facilities at your school?