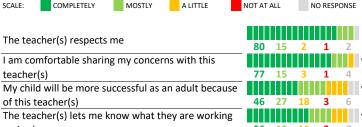

# PARENT-TEACHER PARTNERSHIP

| My School's Score   | 35 | WEAK |
|---------------------|----|------|
| iviy school s score | 33 |      |

How much do you agree with the following statements about your child's

| te | ~ | ٠h | 0 | , | 2 |
|----|---|----|---|---|---|
|    |   |    |   |   |   |

SCALE:

events

A LITTLE

The teacher(s) contacts me personally to discuss my child (strengths, weaknesses, etc.)

The teacher(s) provides suggestions for how to support my child in school