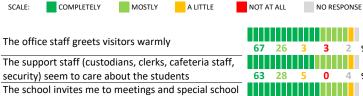

## **SCHOOL SAFETY**

How much do you agree with the following statements about your child's school?

| SCALE: COMPLETELY MOSTLY A LITTLE                               | NOT AT ALL | NO RESP     | ONSE |
|-----------------------------------------------------------------|------------|-------------|------|
| My child is safe going to and from school                       | 61 27      | 4 <b>2</b>  | 7 %  |
| My child is safe at school                                      | 54 33      | 5 <b>2</b>  | 6 %  |
| My child feels like they are part of a community at this school | 44 32      | 12 <b>5</b> | 7 %  |
| My child's social and emotional needs are met at this school    | 46 31      | 13 4        | 5 %  |
| Bullying is NOT a problem at this school                        | 33 29      | 22 10       | 6 %  |