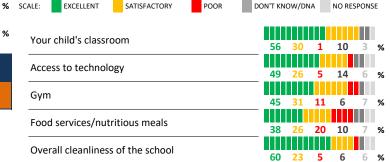

#### **QUALITY OF FACILITIES**

| My School's Score | 45 | NEUTRAL |
|-------------------|----|---------|
|-------------------|----|---------|

How would you rate the quality of the following facilities at your **school**?