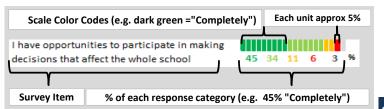

#### **HOW TO READ THIS REPORT**

## SCHOOL COMMUNITY

My School's Score

How much do you agree with the following statements about your child's school?

I know what the important issues are in the school

I have opportunities to participate in making decisions that affect the whole school community

# 19 16 **13**

**50** 23 **11 10** %

**55** 19 11 11 4