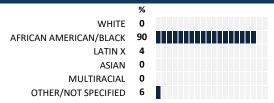

h the following statements about your child's

| te | ~ | ٠h | 0 | , | 2 |
|----|---|----|---|---|---|
|    |   |    |   |   |   |

SCALE:

events



A LITTLE

The teacher(s) contacts me personally to discuss my child (strengths, weaknesses, etc.)

The teacher(s) provides suggestions for how to support my child in school

Network - Network 12

#### **MEASURE SCORES**

 Scores are calculated by aggregating the response items in that measure, giving more weight to those reponse items that are harder to agree with.

• Because schools are compared to other schools in the district, performance may be labeled "weak" despite having a majority of positive responses to individual items.

#### SCORE SCALE

80-100 VERY STRONG

STRONG

NEUTRAL 20-39 WEAK

0-19 VERY WEAK

### **SURVEYED PARENT RACE**



## **SCHOOL SAFETY**

How much do you agree with the following statements about your child's school?

| SCALE: COMPLETELY MOSTLY A LITTLE                               | NOT AT ALL | NO RESP     | ONSE |
|-----------------------------------------------------------------|------------|-------------|------|
| My child is safe going to and from school                       | 61 27      | 4 <b>2</b>  | 7 %  |
| My child is safe at school                                      | 54 33      | 5 <b>2</b>  | 6 %  |
| My child feels like they are part of a community at this school | 44 32      | 12 <b>5</b> | 7 %  |
| My child's social and emotional needs are met at this school    | 46 31      | 13 4        | 5 %  |
| Bullying is NOT a problem at this school                        | 33 29      | 22