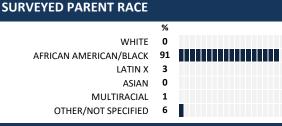

| 5       | 0    |  |  |
|                                                                        |          |                   |         |      |  |  |

| hool ID - 609808 | Network - | Network 13 |
|------------------|-----------|------------|
|                  |           |            |

### **MEASURE SCORES** • Scores are calculated by aggregating the response items

in that measure, giving more weight to those reponse items that are harder to agree with.

| 80-100 | VERY STRONG |
|--------|-------------|
| 60-79  | STRONG      |
|        | NEUTRAL     |
| 20-39  | WEAK        |
| 0-19   | VERY WEAK   |

SCORE SCALE

• Because schools are compared to other schools in the district, performance may be labeled "weak" despite having a majority of positive responses to individual items.



### **SCHOOL SAFETY**

| How much do you agree with the following statements about your child's |        |     |    |        |       |   |
|------------------------------------------------------------------------|--------|-----|----|--------|-------|---|
| school ?                                                               |        |     |    |        |       |   |
| SCALE: COMPLETELY MOSTLY A LITTLE                                      | NOT AT | ALL | N  | NO RES | PONSE |   |
|                                                                        |        |     |    |        |       |   |
| My child is safe going to and from school                              |        |     |    |        |       |   |
|                                                                        |