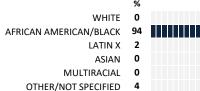

's





My child will be more successful as an adult because of this teacher(s)

MOSTLY

The teacher(s) lets me know what they are working on in class

The teacher(s) contacts me personally to discuss my child (strengths, weaknesses, etc.)

The teacher(s) provides suggestions for how to support my child in school

# Network - Network 5

### **MEASURE SCORES**

• Scores are calculated by aggregating the response items in that measure, giving more weight to those reponse items that are harder to agree with.

 Because schools are compared to other schools in the district, performance may be labeled "weak" despite having a majority of positive responses to individual items.

### SCORE SCALE

80-100 VERY STRONG 60-79 STRONG

40-59 NEUTRAL 20-39 WEAK

0-19 VERY WEAK

# **SURVEYED PARENT RACE**



## **SCHOOL SAFETY**

How much do you agree with the following statements about your child's school?

| School:                                             |               |                |     |
|-----------------------------------------------------|---------------|----------------|-----|
| SCALE: COMPLETELY MOSTLY A LITTLE                   | NOT AT ALL    | NO RESPONS     | SE  |
| My child is safe going to and from school           | 67 28         | 2 <b>2</b> 2   | %   |
| My child is safe at school                          | 72 <b>2</b> 4 | 2 0 2          | 2 % |
| My child feels like they are part of a community at |               |                |     |
| this school                                         | 69 22         | 6 <b>0</b> 4   | %   |
| My child's social and emotion