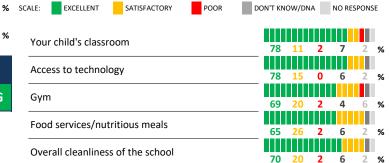

# **QUALITY OF FACILITIES**

| My School's Score 94 VER | Y STRONG |
|--------------------------|----------|
|--------------------------|----------|

How would you rate the quality of the following facilities at your **school**?