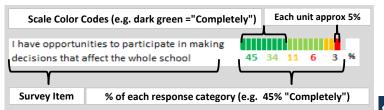

### **BEIDLER**

### **HOW TO READ THIS REPORT**



# **RESPONSE RATE**

# My School's Response Rate

- Results not reported for schools with a response rate less than 25%.
- Response rate estimated by dividing the school's April 2019 enrollment by total number of children parents report having at the school.

# SCHOOL RECOMMENDATION

How likely are parents to recommend this school, on a scale of 1 to 10?

My School's Average Score

8.8

26%

# SCHOOL COMMUNITY

My School's Score 76 STRONG

How much do you agree with the following statements about your child's  $\$ school?



The support staff (custodians, clerks, cafeteria staff, security) seem to care about the students
The school invites me to meetings and special school events

I know what the important issues are in the school

I have opportunities to participate in making decisions