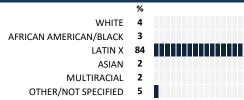

I am comfortable sharing my concerns with this teacher(s) My child will be more successful as an adult because of this teacher(s) The teacher(s) lets me know what they are working

The teacher(s) contacts me personally to discuss my child (strengths, weaknesses, etc.)

The teacher(s) provides suggestions for how to support my child in school

#### **MEASURE SCORES**

 Scores are calculated by aggregating the response items in that measure, giving more weight to those reponse items that are harder to agree with.

• Because schools are compared to other schools in the district, performance may be labeled "weak" despite having a majority of positive responses to individual items.

#### SCORE SCALE

80-100 VERY STRONG

STRONG NEUTRAL

20-39 WEAK

0-19 VERY WEAK

### **SURVEYED PARENT RACE**



#### SCHOOL SAFETY

How much do you agree with the following statements about your child's school?

| SCALE: COMPLETELY MOSTLY A LITTLE                   | NOT AT ALL NO RESPONSE |
|-----------------------------------------------------|------------------------|
| My child is safe going to and from school           | 62 30 4 0 4 %          |
| My child is safe at school                          | 59 30 5 <b>1</b> 5 %   |
| My child feels like they are part of a community at |                        |
| this school                                         | 57 30 7 1 5 %          |
| My child's social and emotional needs are met at    |                        |
| this school                                         | 48 35 9 <b>2</b> 6 %   |
| Bullying is NOT a problem at this school