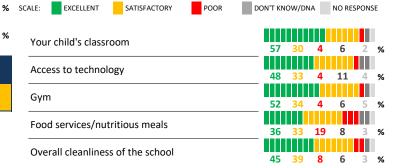

### **QUALITY OF FACILITIES**

| My School's Score | 40 | NEUTRAL |
|-------------------|----|---------|
|-------------------|----|---------|

How would you rate the quality of the following facilities at your **school**?