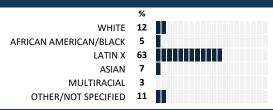

----|----|--------|
|-------------------|----|--------|

NOT AT ALL

How much do you agree with the following statements about your child's

MOSTLY





A LITTLE

The teacher(s) contacts me personally to discuss my child (strengths, weaknesses, etc.)

The teacher(s) provides suggestions for how to support my child in school

Network - Network 6

#### **MEASURE SCORES**

 Scores are calculated by aggregating the response items in that measure, giving more weight to those reponse items that are harder to agree with.

• Because schools are compared to other schools in the district, performance may be labeled "weak" despite having a majority of positive responses to individual items.

#### SCORE SCALE

80-100 VERY STRONG STRONG

NEUTRAL 20-39 WEAK

0-19 VERY WEAK

## **SURVEYED PARENT RACE**



## **SCHOOL SAFETY**

How much do you agree with the following statements about your child's school?

| SCALE: COMPLETELY MOSTLY A LITTLE                   | NOT AT ALL   | NO R       | ESPONSE |
|-----------------------------------------------------|--------------|------------|---------|
| My child is safe going to and from school           | 71 22        | 2 0        | 5 %     |
| My child is safe at school                          | 74 17        | 2 0        | 7 %     |
| My child feels like they are part of a community at |              |            |         |
| this school                                         | 65 <b>23</b> | 5 <b>2</b> | 5 %     |
| My child's social and emotional needs are met at    |              |            |         |
| this school