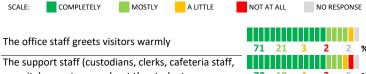

## **SCHOOL SAFETY**

How much do you agree with the following statements about your child's school?

| SCALE: COMPLETELY MOSTLY A LITTLE                   | NOT AT ALL   | NO R       | ESPONSE |
|-----------------------------------------------------|--------------|------------|---------|
| My child is safe going to and from school           | 71 22        | 2 0        | 5 %     |
| My child is safe at school                          | 74 17        | 2 0        | 7 %     |
| My child feels like they are part of a community at |              |            |         |
| this school                                         | 65 <b>23</b> | 5 <b>2</b> | 5 %     |
| My child's social and emotional needs are met at    |              |            |         |
| this school                                         | 65 <b>23</b> | 6 <b>1</b> | 5 %     |
| Bullying is NOT a problem at this school            |              |            |         |
| bullying is tvo t a problem at this school          | 35 30        | 20 9       | 5 %     |