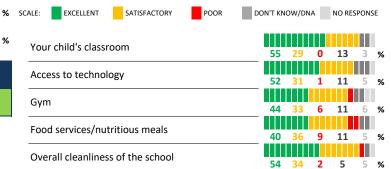

#### **QUALITY OF FACILITIES**

| My School's Score | 62 | STRONG |
|-------------------|----|--------|
|-------------------|----|--------|

How would you rate the quality of the following facilities at your school?