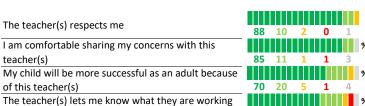

# PARENT-TEACHER PARTNERSHIP

| My School's Score | 68 | STRONG |
|-------------------|----|--------|
|-------------------|----|--------|

NOT AT ALL

How much do you agree with the following statements about your child's

MOSTLY

A LITTLE

The teacher(s) contacts me personally to discuss my child (strengths, weaknesses, etc.)

The teacher(s) provides suggestions for how to support my child in school

Network - Network 6