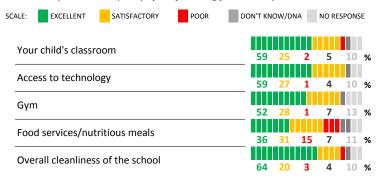

#### **QUALITY OF FACILITIES**

| My School's Score | 71 | STRONG |
|-------------------|----|--------|
|-------------------|----|--------|

How would you rate the quality of the following facilities at your school?