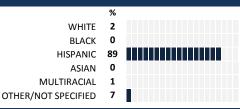

PARTNERSHIP

| My School's Score | 53 | NEUTRAL |
|-------------------|----|---------|
|                   |    |         |

How much do you agree with the following statements about your child's



School ID - 610544 Network - ISP

The teacher(s) provides suggestions for how to

child (strengths, weaknesses, etc.)

support my child in school

#### **MEASURE SCORES**

• Scores are calculated by aggregating the response items in that measure, giving more weight to those reponse items that are harder to agree with.

• Because schools are compared to other schools in the district, performance may be labeled "weak" despite having a majority of positive responses to individual items.

#### SCORE SCALE

80-100 VERY STRONG STRONG

NEUTRAL 20-39 WEAK

0-19 VERY WEAK

### **SURVEYED PARENT RACE**



### **SCHOOL SAFETY**

How much do you agree with the following statements about your child's school?

| SCALE: COMPLETELY MOSTLY A LITTLE                   | NOT AT A | LL | N  | IO RESI | PONSE |   |
|-----------------------------------------------------|----------|----|----|---------|-------|---|
| My child is safe going to and from school           | 51       | 33 | 6  | 1       | 8     | % |
| My child is safe at school                          | 57       | 30 | 3  | 1       | 8     | % |
| My child feels like they are part of a community at |          |    | ш  |         |       |   |
| this school                                         | 50       | 35 | 4  | 2       | 9     | % |
| My child's social and emotional needs are met at    |          |    |    |         |       |   |
|