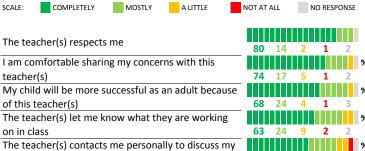

# PARENT-TEACHER PARTNERSHIP

| My School's Score | 53 | NEUTRAL |
|-------------------|----|---------|
|                   |    |         |

How much do you agree with the following statements about your child's

School ID - 610544 Network - ISP

The teacher(s) provides suggestions for how to

child (strengths, weaknesses, etc.)

support my child in school