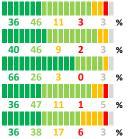

### **SCHOOL SAFETY**

How much do you agree with the following statements about your child's school?

| SCALE: COMPLETELY MOSTLY A LITTLE                   | NOT AT A | LL | N  | IO RESI | PONSE |   |
|-----------------------------------------------------|----------|----|----|---------|-------|---|
| My child is safe going to and from school           | 51       | 33 | 6  | 1       | 8     | % |
| My child is safe at school                          | 57       | 30 | 3  | 1       | 8     | % |
| My child feels like they are part of a community at |          |    | ш  |         |       |   |
| this school                                         | 50       | 35 | 4  | 2       | 9     | % |
| My child's social and emotional needs are met at    |          |    |    |         |       |   |
| this school                                         | 43       | 40 | 6  | 2       | 10    | % |
| Bullying is NOT a problem at this school            |          |    |    |         |       |   |
| bullying is NOT a problem at this school            |          | 35 | 21 | 10      | 10    | % |