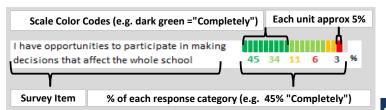

### **SCHOOL COMMUNITY**

| My School's Score 34 WEA |
|--------------------------|
|--------------------------|

How much do you agree with the following statements about your child's school?

The office staff greets visitors warmly The support staff (custodians, clerks, cafeteria staff, security) seem to care about the students The school invites me to meetings and special school

events I know what the important issues are in the school

I have opportunities to participate in making decisions that affect the whole school community

%

60 25 8 4

# PARENT-TEACHER PARTNERSHIP

| My School's Score | 53 | NEUTRAL |
|-------------------|----|---------|
|                   |    |         |

How much do you agree with the following statements about your child's