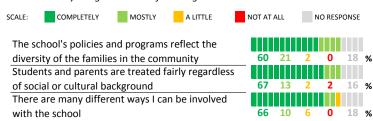

### **ADDITIONAL ITEMS**

How much do you agree with the following statements?

My School's Average Score 9.3 SCHOOL COMMUNITY 94 **VERY STRONG** My School's Score How much do you agree with the following statements about your child's school?