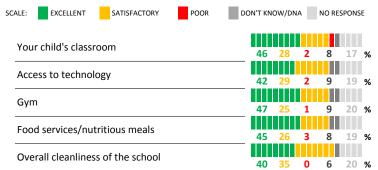

## **QUALITY OF FACILITIES**

| My School's Score | 64 | STRONG |
|-------------------|----|--------|
|-------------------|----|--------|

How would you rate the quality of the following facilities at your school?