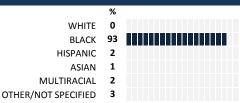

--------------|----|---------|
|                   |    |         |

How much do you agree with the following statements about your child's



The teacher(s) contacts me personally to discuss my

child (strengths, weaknesses, etc.) The teacher(s) provides suggestions for how to support my child in school

School ID - 610274 Network - AUSL

#### **MEASURE SCORES**

 Scores are calculated by aggregating the response items in that measure, giving more weight to those reponse items that are harder to agree with.

• Because schools are compared to other schools in the district, performance may be labeled "weak" despite having a majority of positive responses to individual items.

#### SCORE SCALE

80-100 VERY STRONG STRONG

**NEUTRAL** 20-39 WEAK

0-19 VERY WEAK

#### **SURVEYED PARENT RACE**



#### **SCHOOL SAFETY**

How much do you agree with the following statements about your child's school?

| SCALE: COMPLETELY MOSTLY A LITTLE                   | NOT AT ALL NO RESPONSE  |
|-----------------------------------------------------|-------------------------|
| My child is safe going to and from school           | 54 22 3 1 19 %          |
| My child is safe at school                          | 51 24 3 0 22 %          |
| My child feels like they are part of a community at |                         |
| this school                                         | 49 19 9 <b>2</b> 20 %   |
| My child's social and emotional needs are met at    |                         |
| this school                                         | 47 19 12 2 21 %         |
| Bullying is NOT a problem at this sc