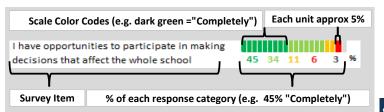

#### **HOW TO READ THIS REPORT**



# **RESPONSE RATE**

# My School's Response Rate

47%

- Results not reported for schools with a response rate less than 30%
- Response rate estimated by dividing the school's April 2016 enrollment by total number of children parents report having at the school.

## **SCHOOL RECOMMENDATION**

How likely are parents to recommend this school, on a scale of 1 to 10?

My School's Average Score

7.6

# **SCHOOL COMMUNITY**

| My School's Score 39 WEAK | My School's Score | 39 | WEAK |
|---------------------------|-------------------|----|------|

How much do you agree with the following statements about your child's school?

COMPLETELY MOSTLY A LITTLE NOT AT ALL NO RESPONSE SCALF: The office staff greets visitors warmly

The support staff (custodians, clerks, cafeteria staff, security) seem t