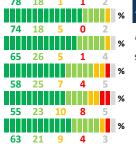

The teacher(s) respects me

I am comfortable sharing my concerns with this

teacher(s)

My child will be more successful as an adult because

of this teacher(s)
The teacher(s) let me know what they are working

The teacher(s) contacts me personally to discuss my child (strengths, weaknesses, etc.)

The teacher(s) provides suggestions for how to support my child in school