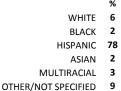

table sharing my concerns with this

teacher(s)

My child will be more successful as an adult because

of this teacher(s)
The teacher(s) let me know what they are working

The teacher(s) contacts me personally to discuss my child (strengths, weaknesses, etc.)

The teacher(s) provides suggestions for how to support my child in school



### **MEASURE SCORES**

• Scores are calculated by aggregating the response items in that measure, giving more weight to those reponse items that are harder to agree with.

• Because schools are compared to other schools in the district, performance may be labeled "weak" despite having a majority of positive responses to individual items.

### SCORE SCALE

80-100 VERY STRONG
60-79 STRONG

40-59 NEUTRAL 20-39 WEAK

0-19 VERY WEAK

# **SURVEYED PARENT RACE**





### **SCHOOL SAFETY**

How much do you agree with the following statements about your child's school?

| SCALE: COMPLETELY MOSTLY A LITTLE                   | NOT AT ALL   | N  | O RESP | ONSE |   |
|-----------------------------------------------------|--------------|----|--------|------|---|
| My child is safe going to and from school           | 58 <b>31</b> | 4  | 1      | 6    | % |
| My child is safe at school                          | 57 33        | 3  | 0      | 7    | 9 |
| My child feels like they are part of a community at |              |    |        |      |   |
| this school                                         | 52 34        | 6  | 0      | 8    | 9 |
| My child's social and emotional needs are met at    |              |    |        |      |   |
| this school