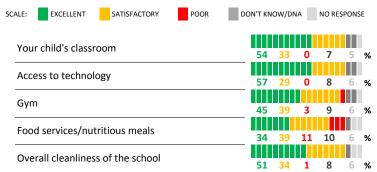

### **QUALITY OF FACILITIES**

| My School's Score | 57 | NEUTRAL |
|-------------------|----|---------|
|-------------------|----|---------|

How would you rate the quality of the following facilities at your school?