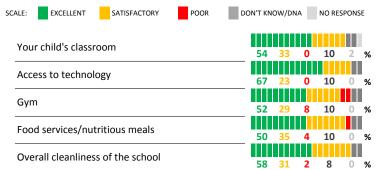

# **QUALITY OF FACILITIES**

| My School's Score | 73 | STRONG |
|-------------------|----|--------|
|-------------------|----|--------|

 $How would you \ rate \ the \ quality \ of \ the \ following \ facilities \ at \ your \ school?$ 