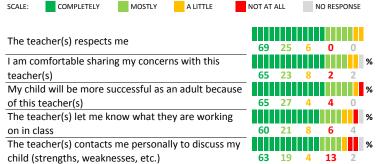

# PARENT-TEACHER PARTNERSHIP

| My School's Score | 36 | WEAK |
|-------------------|----|------|
|                   |    |      |

How much do you agree with the following statements about your child's

teacher?

School ID - 610146 Network - Network 12

The teacher(s) provides suggestions for how to

support my child in school