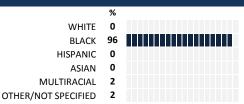

10 2 %

%

**65** 17 8 10 0

# PARENT-TEACHER PARTNERSHIP

| My School's Score | 36 | WEAK |
|-------------------|----|------|
|                   |    |      |

How much do you agree with the following statements about your child's

teacher?



School ID - 610146 Network - Network 12

The teacher(s) provides suggestions for how to

#### **MEASURE SCORES**

• Scores are calculated by aggregating the response items in that measure, giving more weight to those reponse items that are harder to agree with.

• Because schools are compared to other schools in the district, performance may be labeled "weak" despite having a majority of positive responses to individual items.

#### SCORE SCALE

80-100 VERY STRONG
60-79 STRONG

40-59 NEUTRAL 20-39 WEAK

0-19 VERY WEAK

## **SURVEYED PARENT RACE**



### **SCHOOL SAFETY**

How much do you agree with the following statements about your child's school?

| SCALE: COMPLETELY MOSTLY A LITTLE                   | NOT AT | ALL | N  | IO RESP | ONSE |   |
|-----------------------------------------------------|--------|-----|----|---------|------|---|
| My child is safe going to and from school           | 44     | 35  | 8  | 10      | 2    | % |
| My child is safe at school                          | 54     | 23  | 8  | 10      | 4    | % |
| My child feels like they are part of a community at |        |     |    |         |      |   |
| this school                                         | 48     | 27  | 8  | 15      | 2    | % |
| My child's social and emotional needs are met at    |        | ш   |    |         | Ш    |   |
| this school