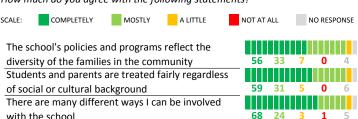

How likely are parents to recommend this school, on a scale of 1 to 10?

How much do you agree with the following statements about your child's school?

A LITTLE