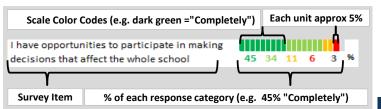

#### **HOW TO READ THIS REPORT**



## **RESPONSE RATE**

## My School's Response Rate

- Results not reported for schools with a response rate less than 30%.
- · Response rate estimated by dividing the school's April 2016 enrollment by total number of children parents report having at the school.

### **SCHOOL RECOMMENDATION**

How likely are parents to recommend this school, on a scale of 1 to 10?

My School's Average Score

9.7

66%

### **SCHOOL COMMUNITY** 95 **VERY STRONG** My School's Score How much do you agree with the following statements about your child's $\$ school? COMPLETELY MOSTLY A LITTLE NOT AT ALL SCALF: NO RESPONSE The office staff greets visitors warmly The support staff (custodians, clerks, cafeteria staff, security) seem to care about the students The school invites me to meetings and special school