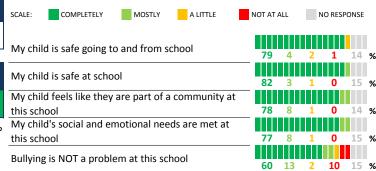

## **SCHOOL SAFETY**

How much do you agree with the following statements about your child's school?