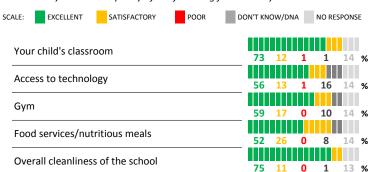

## **QUALITY OF FACILITIES**

| IVIY SCHOOLS SCORE 96 VERT STRONG | My School's Score | 98 | VERY STRONG |
|-----------------------------------|-------------------|----|-------------|
|-----------------------------------|-------------------|----|-------------|

How would you rate the quality of the following facilities at your school?