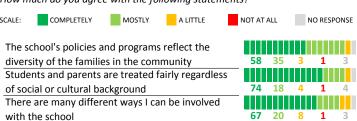

statements?

|                                                                                                                                                                                                               |                                 |                         | -              |                                              |
|---------------------------------------------------------------------------------------------------------------------------------------------------------------------------------------------------------------|---------------------------------|-------------------------|----------------|----------------------------------------------|
| SCALE: COMPLETELY MOSTLY A LITTLE                                                                                                                                                                             | NOT AT ALL                      | NO RESPONSE             | В              | ullying is NOT a problem at this school      |
| The office staff greets visitors warmly                                                                                                                                                                       |                                 |                         |                |                                              |
| The support staff (custodians, clerks, cafeteria staff,                                                                                                                                                       | 78 16                           | 5 <b>2</b> 0            | <sup>%</sup> ( | QUALITY OF FACILITIES                        |
| security) seem to care about the students                                                                                                                                                                     | 82 14                           | 3 1 0                   | %              |                                              |
| The school invites me to meetings and special school                                                                                                                                                          |                                 |                         |                | My School's Score                            |
| events                                                                                                                                                                                                        | 84 14                           | 1 1 1                   | × ,            |                                              |
|                                                                                                                                                                                                               |                                 |                         | H              | low would you rate the quality of the follow |
| I know what the important issues are in the school                                                                                                                                                            | 69 <b>27</b>                    | 2 1 2                   | <b>%</b> S(    | CALE: EXCELLENT SATISFACTORY POO             |
| I have opportunities to participate in making                                                                                                                                                                 |                                 |                         |                |                                              |
| decisions that affect the whole school community                                                                                                                                                              | 65 <b>21</b>                    | 10 <b>1</b> 2           | %              | Your child's classroom                       |
|                                                                                                                                                                                                               |                                 |                         |                |                                              |
| PARENT-TEACHER PARTNERSHIP                                                                                                                                                                                    |                                 |                         |                | Access to technology                         |
| My School's Score 9                                                                                                                                                                                           | 3 VEF                           | RY STRONG               |                | Gym                                          |
| How much do you agree with the following statement                                                                                                                                                            | ts about your                   | child's                 |                | Food services/nutritious meals               |
| teacher ?                                                                                                                                                                                                     |                                 | _                       |                |                                              |
| SCALE: COMPLETELY MOSTLY A LITTLE                                                                                                                                                                             | NOT AT ALL                      | NO RESPONSE             |                | Overall cleanliness of the school            |
|                                                                                                                                                                                                               |                                 |                         |                |                                              |
| The teacher(s) respects me                                                                                                                                                                                    |                                 |                         |                |                                              |
|                                                                                                                                                                                                               | 93 5                            |                         |                |                                              |
| I am comfortable sharing my concerns with this                                                                                                                                                                | 93 <b>5</b>                     | 1 0 1                   | × 4            | ADDITIONAL ITEMS                             |
| <b>o</b> ,                                                                                                                                                                                                    | 93 5<br>93 5<br>87 10           | 1 0 1<br>1 0 2          | %              |                                              |
| teacher(s)                                                                                                                                                                                                    | 93 5<br>87 10                   | 1 0 1<br>1 0 2          | %              | ADDITIONAL ITEMS                             |
| teacher(s)                                                                                                                                                                                                    | 93 5<br>87 10<br>82 16          | 1 0 1<br>1 0 2<br>2 0 0 | %<br>%         |                                              |
| teacher(s)<br>My child will be more successful as an adult because<br>of this teacher(s)                                                                                                                      | 93 5<br>87 10<br>82 16          | 1 0 2<br>2 0 0          | %<br>%         | low much do you agree with the following s   |
| I am comfortable sharing my concerns with this<br>teacher(s)<br>My child will be more successful as an adult because<br>of this teacher(s)<br>The teacher(s) let me know what they are working<br>on in class | 93 5<br>87 10<br>82 16<br>78 17 | 1 0 2<br>2 0 0          | % H<br>% S(    | low much do you agree with the following s   |