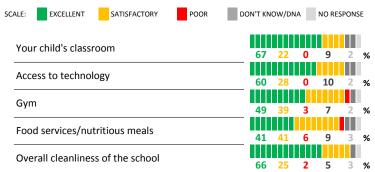

## **QUALITY OF FACILITIES**

| My School's Score | 69 | STRONG |
|-------------------|----|--------|
|-------------------|----|--------|

How would you rate the quality of the following facilities at your school?