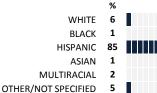

rtable sharing my concerns with this teacher(s)

My child will be more successful as an adult because of this teacher(s)

The teacher(s) let me know what they are working on in class

The teacher(s) contacts me personally to discuss my child (strengths, weaknesses, etc.)

The teacher(s) provides suggestions for how to support my child in school



#### **MEASURE SCORES**

• Scores are calculated by aggregating the response items in that measure, giving more weight to those reponse items that are harder to agree with.

• Because schools are compared to other schools in the district, performance may be labeled "weak" despite having a majority of positive responses to individual items.



80-100 VERY STRONG
60-79 STRONG

40-59 NEUTRAL 20-39 WEAK

0-19 VERY WEAK

### **SURVEYED PARENT RACE**





#### **SCHOOL SAFETY**

How much do you agree with the following statements about your child's school?



## **QUALITY OF FACILITIES**

| My School's Score | 69 | STRONG |
|-------------------|----|--------|
|-------------------|----|--------|

How would you rate the quality of the following facilities at your school?



## **ADDITIONAL ITEMS**

| How much do you agree with the following statements? |                                          |         |          |     |    |        |    |  |
|------------------------------------------------------|------------------------------------------|---------|----------|-----|----|--------|----|--|
| 5                                                    | SCALE: COMPLETELY MOSTLY A               | LITTLE  | NOT AT A | .LL | NO | RESPON | SE |  |
|