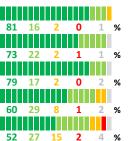

## PARENT-TEACHER PARTNERSHIP

| My School's Score | 78 | STRONG |
|-------------------|----|--------|
|                   |    |        |

Network - Network 10

How much do you agree with the following statements about your child's

events

The teacher(s) respects me
I am comfortable sharing my concerns with this teacher(s)

My child will be more successful as an adult because of this teacher(s)

The teacher(s) let me know what they are working on in class

The teacher(s) contacts me personally to discuss my child (strengths, weaknesses, etc.)

The teacher(s) provides suggestions for how to support my child in school