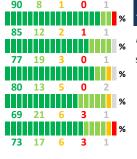

#### **SCHOOL SAFETY**

How much do you agree with the following statements about your child's school?