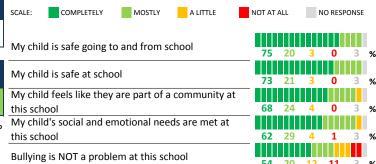

#### **SCHOOL SAFETY**

How much do you agree with the following statements about your child's school?