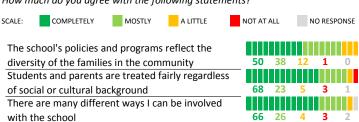

## OTHER/NOT SPECIFIED 6

**SCHOOL SAFETY** 

**MEASURE SCORES** 

SUR\

7.9

%

%

2 %

68 26 4 **1** 

**69 23 4** 

54 32

70 25 5 1 0

**55 33 6 4** 2

5 7

%

%