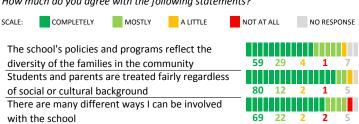

|    |  |  |
|                                                   | 49                                                                         | 30        | 4 12        | 6     | %  |  |  |
| Food services/nutritious meals                    |                                                                            |           | 2 45        |       |    |  |  |
|                                                   | 45                                                                         | <b>54</b> | 5 15        | 4     | %  |  |  |
| Overall cleanliness of the school                 | 58                                                                         | 25        | 49          | 4     | %  |  |  |

## **ADDITIONAL ITEMS**

How much do you agree with the following statements?



| My School's Average Score |                                               |             |                               |
|---------------------------|-----------------------------------------------|-------------|-------------------------------|
|                           |                                               |             |                               |
|                           |                                               |             |                               |
|                           | My School's Score                             | 83          | VERY STRONG                   |
|                           | How much do you agree with the following stat | ements abou | ıt your child's <b>school</b> |
|                           | SCALE: COMPLETELY MOSTLY