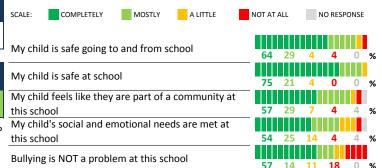

## **SCHOOL SAFETY**

How much do you agree with the following statements about your child's school?