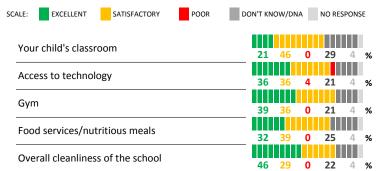

# **QUALITY OF FACILITIES**

| My School's Score | 61 | STRONG |
|-------------------|----|--------|
|-------------------|----|--------|

How would you rate the quality of the following facilities at your school?