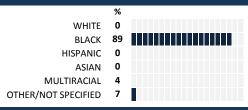

concerns with this

teacher(s) My child will be more successful as an adult because

MOSTLY

of this teacher(s) The teacher(s) let me know what they are working

The teacher(s) contacts me personally to discuss my child (strengths, weaknesses, etc.)

The teacher(s) provides suggestions for how to support my child in school



NO RESPONSE

#### **MEASURE SCORES**

• Scores are calculated by aggregating the response items in that measure, giving more weight to those reponse items that are harder to agree with.

• Because schools are compared to other schools in the district, performance may be labeled "weak" despite having a majority of positive responses to individual items.

#### SCORE SCALE

80-100 VERY STRONG

STRONG **NEUTRAL** 20-39 WEAK

0-19 VERY WEAK

#### **SURVEYED PARENT RACE**



## **SCHOOL SAFETY**

How much do you agree with the following statements about your child's school?



# **QUALITY OF FACILITIES**

| My School's Score | 61 | STRONG |
|-------------------|----|--------|
|-------------------|----|--------|

How would you rate the quality of the following facilities at your school?



#### **ADDITIONAL ITEMS**

| How much do you agree with the following statements? |                    |               |                 |    |       |     |    |        |      |   |
|------------------------------------------------------|--------------------|---------------|-----------------|----|-------|-----|----|--------|------|---|
| SCALE:                                               | COMPLETELY         | MOSTLY        | A LITTLE        | N  | OT AT | ALL | N  | O R