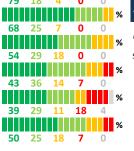

#### **ADDITIONAL ITEMS**

| How much do you agree with the following statements? |                    |               |                 |    |       |     |    |        |      |   |
|------------------------------------------------------|--------------------|---------------|-----------------|----|-------|-----|----|--------|------|---|
| SCALE:                                               | COMPLETELY         | MOSTLY        | A LITTLE        | N  | OT AT | ALL | N  | O RESP | ONSE |   |
|                                                      | chool's policies a |               |                 |    |       |     |    |        |      |   |
| divers                                               | ity of the familie | s in the com  | munity          |    | 36    | 50  | 11 | 0      | 4    | % |
| Stude                                                | nts and parents    | are treated f | airly regardles | SS |       |     |    |        |      |   |
| of soc                                               | ial or cultural ba | ckground      |                 |    | 68    | 25  | 4  | 0      | 4    | % |
| There                                                | are many differen  | ent ways I ca | n be involved   |    |       |     |    |        |      |   |
| with t                                               | he school          |               |                 |    | 57    | 32  | 4  | 0      | 7    | % |
|                                                      |                    |               |                 |    |       |     |    |        |      |   |