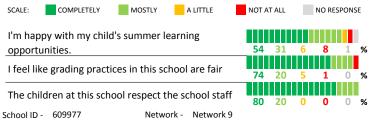

### **ADDITIONAL ITEMS**

| How much do you agree w | vith the following statements? |
|-------------------------|--------------------------------|
|-------------------------|--------------------------------|

support my child in school