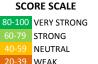

#### **MEASURE SCORES**

 Scores are calculated by aggregating the response items in that measure, giving more weight to those reponse items that are harder to agree with.

 Because schools are compared to other schools in the district, performance may be labeled "weak" despite having a majority of positive responses to individual items.

0-19 VERY WEAK