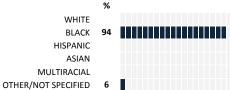

### **WOODLAWN**

# MY VOICE, MY SCHOOL Parent/Guardian Survey 2017 Report

### **HOW TO READ THIS REPORT**



#### **MEASURE SCORES**

 Scores are calculated by aggregating the response items in that measure, giving more weight to those reponse items that are harder to agree with.

 Because schools are compared to other schools in the district, performance may be labeled "weak" despite having a majority of positive responses to individual items.



0-19 VERY WEAK

### **RESPONSE RATE**

## My School's Response Rate 69%

- Results not reported for schools with a response rate less than 30%.
- Response rate estimated by dividing the school's April 2016 enrollment by total number of children parents report having at the school.

## SURVEYED PARENT RACE



### SCHOOL RECOMMENDATION

How likely are parents to recommend this school, on a scale of 1 to 10?

My School's Average Score

9.3

### **SCHOOL SAFETY**

How much do you agree with the following statements about your child's school?



### SCHOOL COMMUNITY

| My School's Score 99 VERY STRONG | My School's Score | 99 | VERY STRONG |
|----------------------------------|-------------------|----|-------------|
|----------------------------------|-------------------|----|-------------|

How much do you agree with the following statements about your child's school?





| My School's Score | 72 | STRONG |
|-------------------|----|--------|
|-------------------|----|--------|

How would you rate the quality of the following facilities at your school?



### PARENT-TEACHER PARTNERSHIP

| My Sc