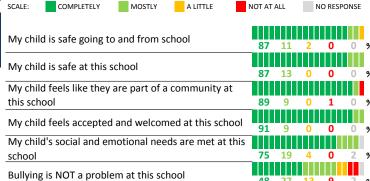

### **SCHOOL SAFETY**

How much do you agree with the following statements about your child's school?