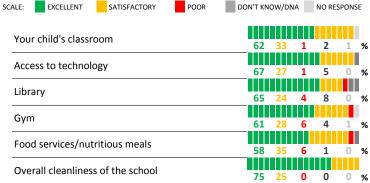

How much do you agree with the following statements about your child's school?

| My School's Score | 72 | STRONG |
|-------------------|----|--------|
|-------------------|----|--------|

How would you rate the quality of the following facilities at your school?