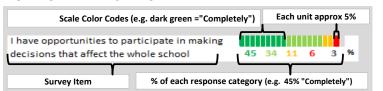

### **WOODLAWN**

# MY VOICE, MY SCHOOL Parent/Guardian Survey 2017 Report

### **HOW TO READ THIS REPORT**



#### **MEASURE SCORES**

 Scores are calculated by aggregating the response items in that measure, giving more weight to those reponse items that are harder to agree with.

 Because schools are compared to other schools in the district, performance may be labeled "weak" despite having a majority of positive responses to individual items.



0-19 VERY WEAK

### **RESPONSE RATE**

## My School's Response Rate 69%

- Results not reported for schools with a response rate less than 30%.
- Response rate estimated by dividing the school's April 2016 enrollment by total number of children parents report having at the school.

## SURVEYED PARENT RACE



### SCHOOL RECOMMENDATION

How likely are parents to recommend this school, on a scale of 1 to 10?

My School's Average Score

9.3

### **SCHOOL