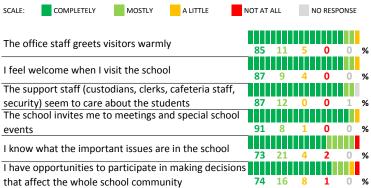

### SCHOOL COMMUNITY

| My School's Score 99 VERY STRONG | My School's Score | 99 | VERY STRONG |
|----------------------------------|-------------------|----|-------------|
|----------------------------------|-------------------|----|-------------|

How much do you agree with the following statements about your child's school?

| My School's Score | 72 | STRONG |
|-------------------|----|--------|
|-------------------|----|--------|

How would you rate the quality of the following facilities at your school?