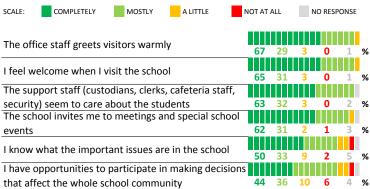

### **QUALITY OF FACILITIES**

| My School's Score | 68 | STRONG |
|-------------------|----|--------|
|-------------------|----|--------|

How would you rate the quality of the following facilities at your school?