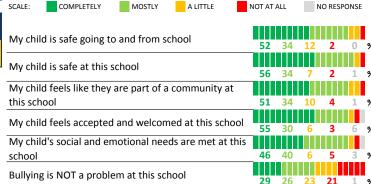

### **SCHOOL SAFETY**

How much do you agree with the following statements about your child's school?