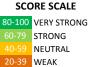

#### MEASURE SCORES

# • Scores are calculated by aggregating the response items in that measure, giving more weight to those reponse items that are harder to agree with.

 Because schools are compared to other schools in the district, performance may be labeled "weak" despite having a majority of positive responses to individual items.

0-19 VERY WEAK