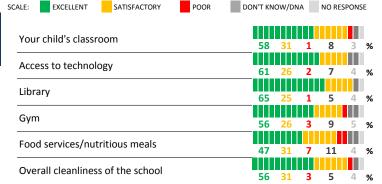

### **ADDITIONAL ITEMS**

| How much do you agree with | n the following statements? |
|----------------------------|-----------------------------|
|----------------------------|-----------------------------|

support my child in school