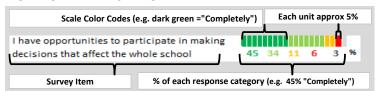

#### **HOW TO READ THIS REPORT**

#### MEASURE SCORES

# • Scores are calculated by aggregating the response items in that measure, giving more weight to those reponse items that are harder to agree with.

 Because schools are compared to other schools in the district, performance may be labeled "weak" despite having a majority of positive responses to individual items.