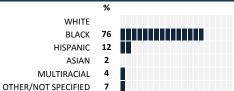

### **RANDOLPH**

# MY VOICE, MY SCHOOL Parent/Guardian Survey 2017 Report

#### **HOW TO READ THIS REPORT**



#### MEASURE SCORES

# • Scores are calculated by aggregating the response items in that measure, giving more weight to those reponse items that are harder to agree with.

 Because schools are compared to other schools in the district, performance may be labeled "weak" despite having a majority of positive responses to individual items.



0-19 VERY WEAK

#### **RESPONSE RATE**

## My School's Response Rate 39%

- Results not reported for schools with a response rate less than 30%.
- Response rate estimated by dividing the school's April 2016 enrollment by total number of children parents report having at the school.

# SURVEYED PARENT RACE



### SCHOOL RECOMMENDATION

How likely are parents to recommend this school, on a scale of 1 to 10?

My School's Average Score

7.5

### **SCHOOL SAFETY**

How much do you agree with the following statements about your child's school?



### SCHOOL COMMUNITY

| My School's Score | 54 | NEUTRAL |
|-------------------|----|---------|
|-------------------|----|---------|





### **QUALITY OF FACILITIES**

| My School's Score | 68 | STRONG |
|-------------------|----|--------|
|-------------------|----|--------|

How would you rate the quality of the following facilities at your school?



### **PARENT-TEACHER PARTNERSHIP**

| My Sch | ool's Score | 32 | WEAK |
|--------|-------------|----|------|
|        |             |    |      |

| ,                                                     |