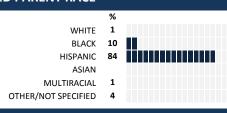

ot reported for schools with a response rate less than 30%.

· Response rate estimated by dividing the school's April 2016 enrollment by total number of

children parents report having at the school.

# SCHOOL RECOMMENDATION

How likely are parents to recommend this school, on a scale of 1 to 10?

### • Scores are calculated by aggregating the response items in that measure, giving more weight to those reponse items that are

SCORE SCALE

MY VOICE, MY SCHOOL

Parent/Guardian Survey 2017 Report

harder to agree with. Because schools are compared to other schools in the district, performance may be labeled "weak" despite having a majority of positive responses to individual items.

#### 80-100 VERY STRONG STRONG NEUTRAL 20-39 WEAK 0-19 VERY WEAK

# SURVEYED PARENT RACE

**MEASURE SCORES** 



# **SCHOOL SAFETY**

How much do you agree with the following statements about your child's school?

| My School's Average S                            | core        |                                           | 7.6                 | .6 How much do you agree with the following statements about your child's sc |  |  |  |
|--------------------------------------------------|-------------|-------------------------------------------|---------------------|------------------------------------------------------------------------------|--|--|--|
|                                                  |             |                                           |                     | SCALE: COMPLETELY MOSTLY A LITTLE NOT AT ALL NO RESPONSE                     |  |  |  |
| SCHOOL COMMUNITY