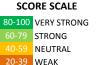

#### **MEASURE SCORES**

 Scores are calculated by aggregating the response items in that measure, giving more weight to those reponse items that are harder to agree with.

• Because schools are compared to other schools in the district, performance may be labeled "weak" despite having a majority of positive responses to individual items.