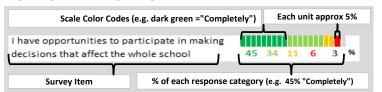

#### **MEASURE SCORES**

 Scores are calculated by aggregating the response items in that measure, giving more weight to those reponse items that are harder to agree with.

• Because schools are compared to other schools in the district, performance may be labeled "weak" despite having a majority of positive responses to individual items.