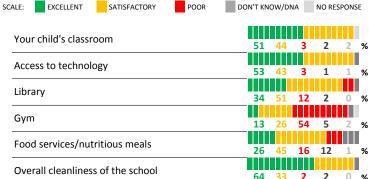

ERY WEAK

#### **RESPONSE RATE**

#### 75% My School's Response Rate

- Results not reported for schools with a response rate less than 30%.
- Response rate estimated by dividing the school's April 2016 enrollment by total number of children parents report having at the school.

# **SURVEYED PARENT RACE**



#### SCHOOL RECOMMENDATION

How likely are parents to recommend this school, on a scale of 1 to 10?

My School's Average Score

9.0

#### **SCHOOL SAFETY**

How much do you agree with the following statements about your child's school?



#### SCHOOL COMMUNITY





## **QUALITY OF FACILITIES**

| My School's Score | 15 | VERY WEAK |
|-------------------|----|-----------|
|-------------------|----|-----------|

How would you rate the quality of the following facilities at your school?



## PARENT-TEACHER PARTNERSHIP

that affect the whole school community

| My School's Score | 53 | NEUTRAL |
|-------------------|----|---------|
|-------------------|----|---------|

| How much do you agree with the following statements about your child's |                  |                                                  |                                                                          |                                                                                                    |                                                                                             |                                                                                                                                         |