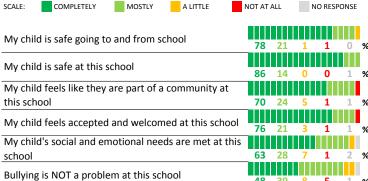

#### **SCHOOL SAFETY**

How much do you agree with the following statements about your child's school?