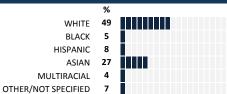

### **DECATUR**

# MY VOICE, MY SCHOOL Parent/Guardian Survey 2017 Report

### **HOW TO READ THIS REPORT**



#### **MEASURE SCORES**

 Scores are calculated by aggregating the response items in that measure, giving more weight to those reponse items that are harder to agree with.

• Because schools are compared to other schools in the district, performance may be labeled "weak" despite having a majority of positive responses to individual items.



0-19 VERY WEAK

#### **RESPONSE RATE**

#### 75% My School's Response Rate

- Results not reported for schools with a response rate less than 30%.
- Response rate estimated by dividing the school's April 2016 enrollment by total number of children parents report having at the school.

# **SURVEYED PARENT RACE**



#### SCHOOL RECOMMENDATION

How likely are parents to recommend this school, on a scale of 1 to 10?

My School's Average Score

9.0

#### **SCHOOL SAFETY**

How much do you agree with the following statements about your child's school?



#### SCHOOL COMMUNITY





## **QUALITY OF FACILITIES**

| My School's Score | 15 | VERY WEAK |
|-------------------|----|-----------|
|-------------------|----|-----------|

How would you rate the quality of the following facilities at your school?



## PARENT-TEACHER PARTNERSHIP

that affect the whole school community

| My School's Score | 53 | NEUTRAL |
|-------------------|----|---------|
|-------------------|----|---------|

| How much do you agree with the following statements about your child's |                  |