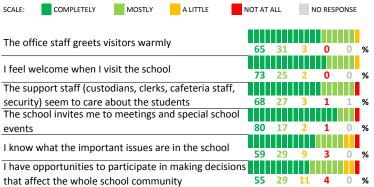

### PARENT-TEACHER PARTNERSHIP

| My School's Score | 42 | NEUTRAL |
|-------------------|----|---------|
|-------------------|----|---------|

How much do you agree with the following statements about your child's te

| eacher | · ?        |        |          |            |             |
|--------|------------|--------|----------|------------|-------------|
| CALE:  | COMPLETELY | MOSTLY | A LITTLE | NOT AT ALL | NO RESPONSE |
|        |            |        |          |            |             |