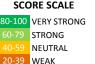

#### **MEASURE SCORES**

#### Scores are calculated by aggregating the response items in that measure, giving more weight to those reponse items that are harder to agree with.

• Because schools are compared to other schools in the district, performance may be labeled "weak" despite having a majority of positive responses to individual items.

0-19 VERY WEAK