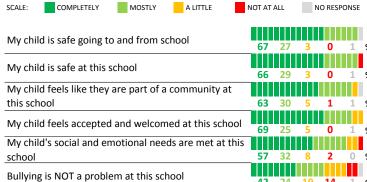

# **SCHOOL SAFETY**

How much do you agree with the following statements about your child's school?