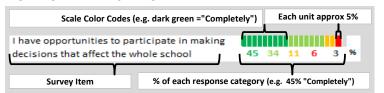

# **BURNSIDE**

# MY VOICE, MY SCHOOL Parent/Guardian Survey 2017 Report

### **HOW TO READ THIS REPORT**



#### **MEASURE SCORES**

#### Scores are calculated by aggregating the response items in that measure, giving more weight to those reponse items that are harder to agree with.

• Because schools are compared to other schools in the district, performance may be labeled "weak" despite having a majority of positive responses to individual items.



0-19 VERY WEAK

### **RESPONSE RATE**

#### 58% My School's Response Rate

- Results not reported for schools with a response rate less than 30%.
- · Response rate estimated by dividing the school's April 2016 enrollment by total number of children parents report having at the school.

### **SURVEYED PARENT RACE**



### SCHOOL RECOMMENDATION

How likely are parents to recommend this school, on a scale of 1 to 10?

My School's Average Score

8.4