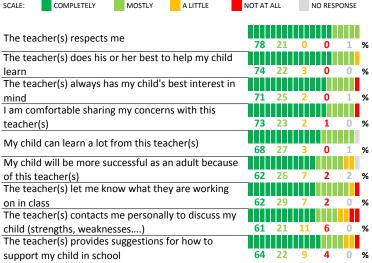

# **ADDITIONAL ITEMS**

| How much do you agree with the | following statements? |
|--------------------------------|-----------------------|
|--------------------------------|-----------------------|