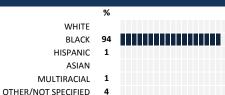

# **BURNSIDE**

# MY VOICE, MY SCHOOL Parent/Guardian Survey 2017 Report

### **HOW TO READ THIS REPORT**



#### **MEASURE SCORES**

#### Scores are calculated by aggregating the response items in that measure, giving more weight to those reponse items that are harder to agree with.

• Because schools are compared to other schools in the district, performance may be labeled "weak" despite having a majority of positive responses to individual items.



0-19 VERY WEAK

### **RESPONSE RATE**

#### 58% My School's Response Rate

- Results not reported for schools with a response rate less than 30%.
- · Response rate estimated by dividing the school's April 2016 enrollment by total number of children parents report having at the school.

### **SURVEYED PARENT RACE**



### SCHOOL RECOMMENDATION

How likely are parents to recommend this school, on a scale of 1 to 10?

My School's Average Score

8.4

# **SCHOOL SAFETY**

How much do you agree with the following statements about your child's school?



### SCHOOL COMMUNITY





# **QUALITY OF FACILITIES**

SCALE: EXCELLENT

| My School's Score | 47 | NEUTRAL |
|-------------------|----|---------|
|-------------------|----|---------|

DON'T KNOW/DNA NO RESPONSE

How would you rate the quality of the following facilities at your school? POOR

SATISFACTORY

| Your child's classroom            | 49 | 42 |   | 5   | 2 | %  |
|-----------------------------------|----|----|---|-----|---|----|
| Access to technology              |    |    | ı | III | Ū | ,, |
|                                   | 48 | 38 | 3 | 8